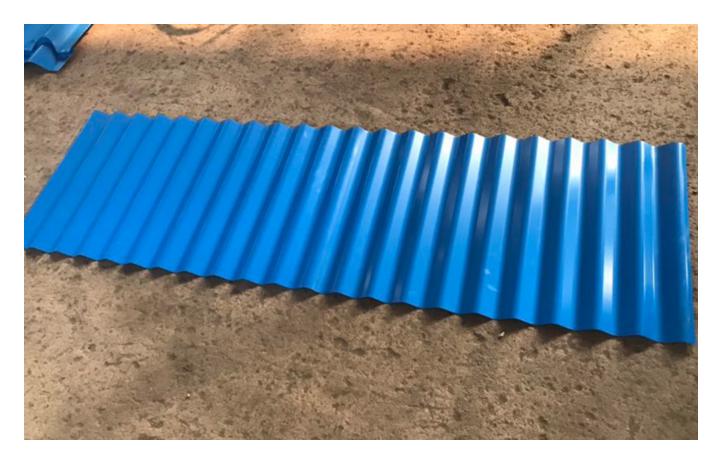

## High Quality for Mini Slitting Machine -Prepainted Corrugated Steel Roofing Sheet - Haixing Industrial

Prepainted corrugated steel roofing sheet parameters

| 1  | Thickness              | 0.15-0.8mm                                         |
|----|------------------------|----------------------------------------------------|
| 2  | Width                  | 650-1100mm                                         |
| 3  | Length                 | 1700-3660mm(or according to customer' s need )     |
| 4  | Zinc coating           | 50-275g/m2                                         |
| 5  | Pitch                  | 76mm                                               |
| 6  | Wave height            | 18mm or as request                                 |
| 7  | Wave No.               | 8~12                                               |
| 8  | Туре                   | steel plate                                        |
| 9  | Weight of each package | about 3 MT                                         |
| 10 | Technology             | cold rolled                                        |
| 11 | Material               | SGCC SGCH SPCC                                     |
| 12 | Standard               | ASTM,GB,JIS,DIN                                    |
| 13 | Packing                | Packed in iron sheet lined with kraft paper or as  |
|    |                        | per client's request.                              |
| 14 | Surface treatment      | galvanized, corrugated, bright finished, chromate, |
|    |                        | oiled(or unoiled)                                  |
| 15 | Delivery time          | within 10-15 days after receiving the down         |
|    |                        | payment or irrevocable L/C at sight                |
| 16 | Payment                | T/T, L/C Negotiated.                               |
| 17 | Application            | it is widely used in construction, factory         |
|    |                        | warehouse, etc.                                    |

Picture display

The advantages of prepainted corrugated steel roofing sheet are stated as below:

- 1. Increased supporting strength
- 2. Reduced project cost
- 3. Light weight
- 4. Easy and fast for installation
- 5. Durable: 20 years
- 6. Fire, Water Proof