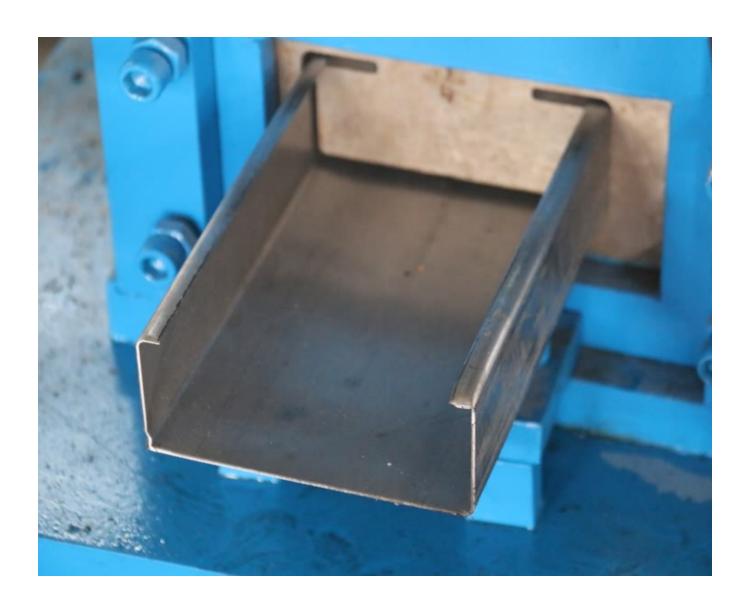

## 2017 Latest Design Slitting Machine Rewinding - C Shape Purlin Roll Forming Machine - Haixing Industrial

C Shape Purlin Roll Forming Machine parts: single-end feeding machine, feeding leveling, forming system, straightening mechanism, at single + double holes, after forming shear system, supporting material platform.

Machine picture display