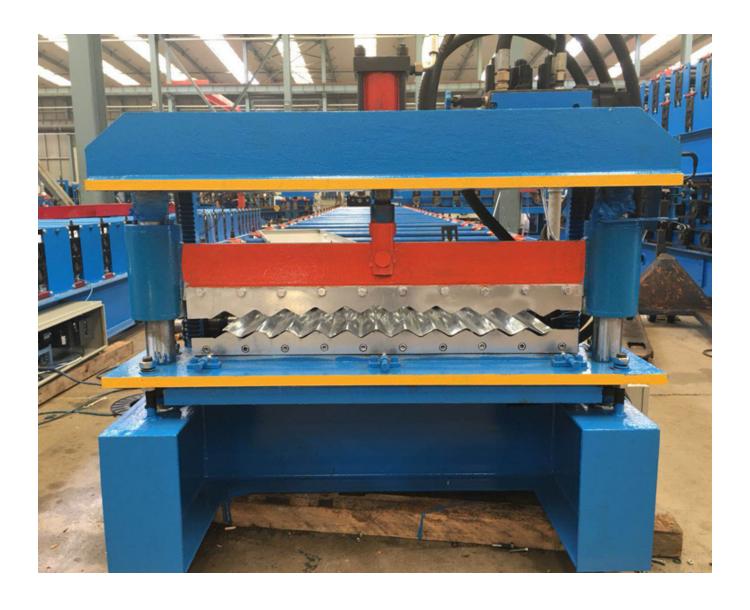

| Roller material       | 45# steel                                     |
| 17                                   | Cutter material       | Cr12                                          |
| 18                                   | Cr-plating size       | 0.05mm                                        |
| 19                                   | Overall size          | 6800*1400*1150mm                              |
| 20                                   | Total weight          | 4.8 tons                                      |

Components:

Manual un-coiler: 1 set

Guiding platform: 1 set

Coil strip leveler: 1 set

Main machine of roll forming: 1 set

Electric-motor: 1 set

Cutting device: 1 set

Hydraulic station: 1 set

PLC control: 1 set

Supporter table: 1 set

Machine picture display



## Packaging Details:

- 1. machine is covered by plastic film.
- 2. PLC control box, spare parts and other small parts are packed by wooden carton box.

## Terms:

- 1. Delivery: within 60 days after receiving the deposit.
- 2. Package: export standard package for container.
- 3. Payment: TT (30% by TT in advance, 70% by TT after inspect the machine before delivery).

Product link: <a href="https://www.toprollformingmachine.com/?p=13202">https://www.toprollformingmachine.com/?p=13202</a>