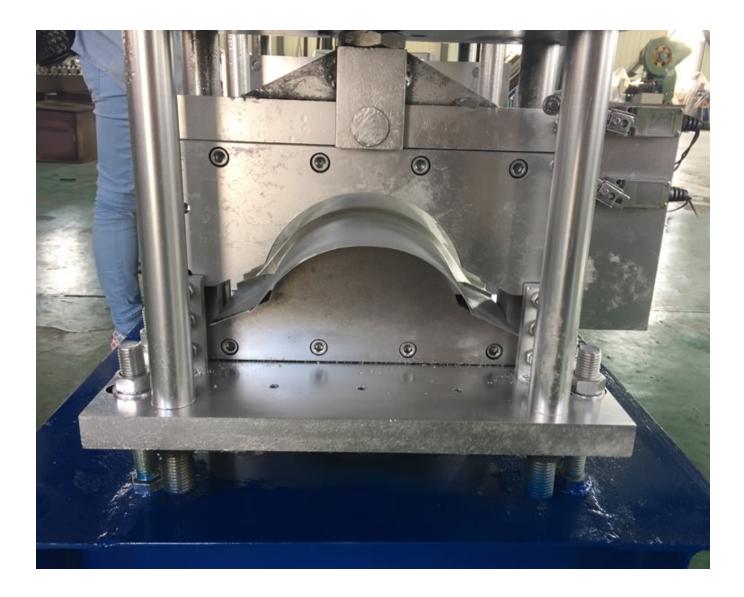

## Roof ridge making machine - Haixing Industrial - Haixing Industrial - Haixing Industrial

| roof ridge making machine parameters |                        |                                                   |
|--------------------------------------|------------------------|---------------------------------------------------|
| 1                                    | Decoiler               | Manual decoiler or hydraulic decoiler             |
| 2                                    | Raw material thickness | 0.2-0.8mm                                         |
| 3                                    | Material               | As your requirements                              |
| 4                                    | Machine dimensions     | 7000*800*1500mm                                   |
| 5                                    | Feeding width          | According to your profile                         |
| 6                                    | Forming station        | 13 to 15 steps                                    |
| 7                                    | Shaft diameter         | 75mm                                              |
| 8                                    | Shaft material         | High-grade 45# steel, heated and quenched         |
| 9                                    | Roller material        | High-grade 45# steel, coated with 0.05mm chrome   |
| 10                                   |                        |                                                   |
|                                      | Forming speed          | 10-15m/minute (adjustable)                        |
| 11                                   | Transmission type      | Chain transmission                                |
| 12                                   | Machine frame stand    | Welded structural steel, thickness is 18mm        |
| 13                                   | Main motor             | 5.5kW from Shanghai, China                        |
| 14                                   | Cutting type           | Stop hydraulic cutting                            |
| 15                                   | Cutting power          | 3kW                                               |
| 16                                   | Cutter material        | Cr12 with quenched treatment HRC 58-62            |
| 17                                   | Cutting length error   | ±2mm                                              |
| 18                                   | Voltage                | 380V/50Hz and 3 or according to your requirements |
| 19                                   | Control system         | PLC control system                                |
| 20                                   | Size of PLC            | 700*1000*300mm                                    |
| 21                                   | PLC                    | Delta/Siemens                                     |