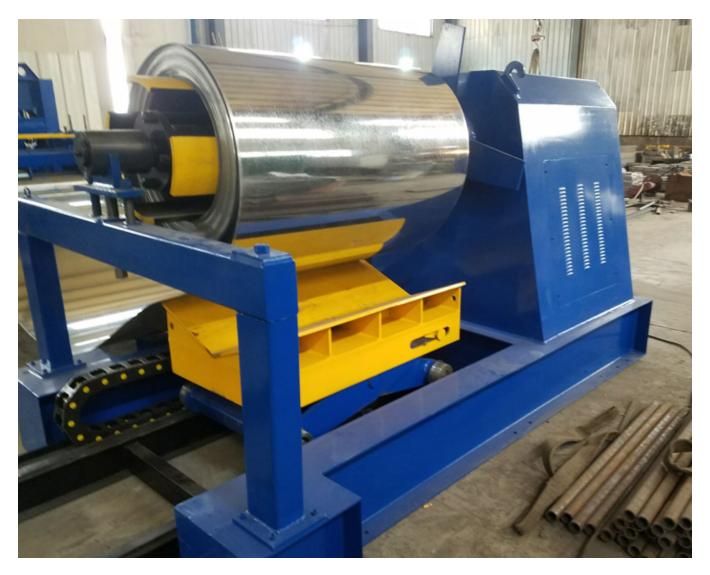

## Hot New Products Sandwich Panel Making Machine - hydraulic decoiler machine - Haixing Industrial

With the help of limit switch box, this decoiler can work with roll forming machine synchronized. It greatly save the labors and improved the working efficiency.

Machine picture display

Our company insists on the service aim: quality first, credit first, we believe that quality is the lifeblood of entering rise, we will supply satisfied products and after-sale service for every client. We always offer relateive technical support, quick response, all your inquire will replied within 24 hours.