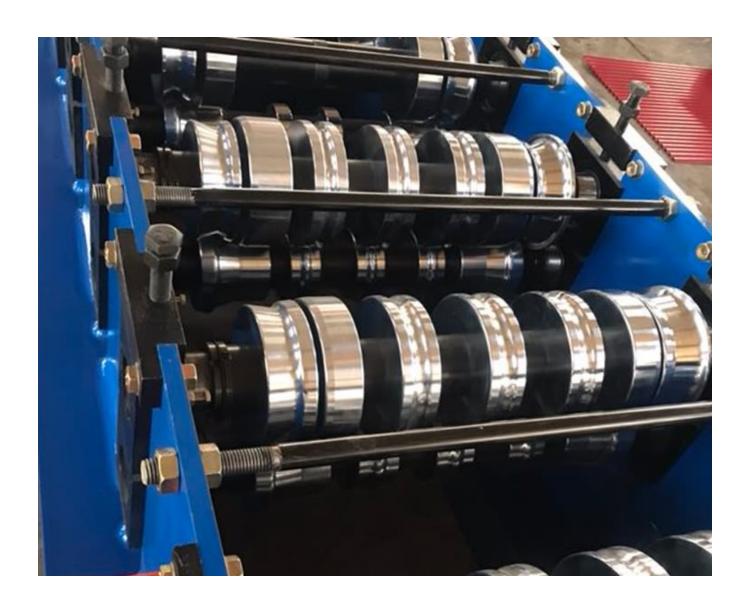

| voltage                                 | 380V50HZ Three-phase or as required        |
| 11                                          | dimension                               | 7*1.3*1.3                                  |
| 12                                          | cutting                                 | hydraulic cutting                          |
| 13                                          | blade material                          | Cr12 steel with quenched treated 60°C-62°C |
| 14                                          | control system                          | PLC(Delta)                                 |
| 15                                          | length tolerance                        | ±1mm                                       |

Machine photos:



## Packaging Details:

- 1. Machine is covered by plastic film.
- 2. PLC control box, spare parts and other small parts are packed by wooden carton box.

Product link: <a href="https://www.toprollformingmachine.com/?p=13256">https://www.toprollformingmachine.com/?p=13256</a>