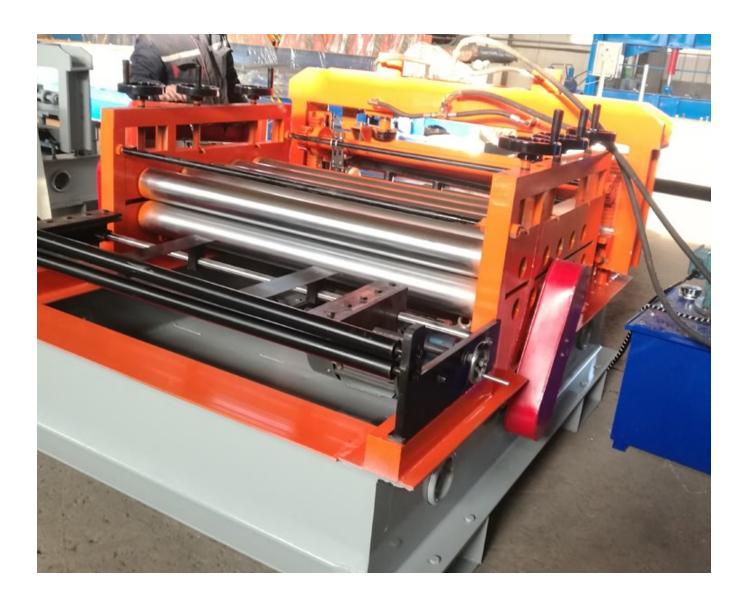

## professional factory for Steel Roller Shutter Door Frame Roll Forming Machine -Steel plate leveling machine - Haixing Industrial

The steel plate leveling machine is mainly used to correct plates of various specifications and cut into pieces. This machine can be used for leveling various cold and hot rolled sheets.

Machine photos: