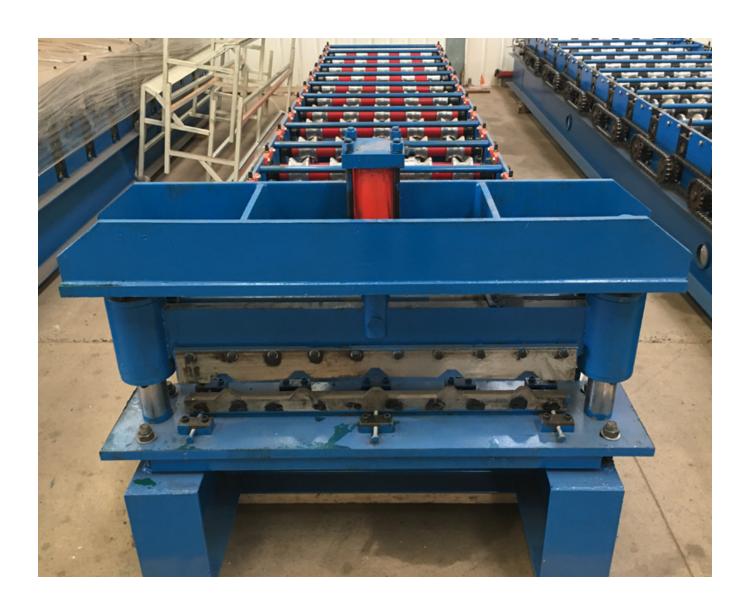

| Roller material       | 45# steel                                     |
| 17                                   | Cutter material       | Cr12                                          |
| 18                                   | Cr-plating size       | 0.05mm                                        |
| 19                                   | Overall size          | 6800*1400*1150mm                              |
| 20                                   | Total weight          | 4.8 tons                                      |

Components:

Manual un-coiler: 1 set

Guiding platform: 1 set

Coil strip leveler: 1 set

Main machine of roll forming: 1 set

Electric-motor: 1 set

Cutting device: 1 set

Hydraulic station: 1 set

PLC control: 1 set

Supporter table: 1 set

Machine picture display



## Packaging Details:

- 1. machine is covered by plastic film.
- 2. PLC control box, spare parts and other small parts are packed by wooden carton box.

## Terms:

- 1. Delivery: within 60 days after receiving the deposit.
- 2. Package: export standard package for container.
- 3. Payment: TT (30% by TT in advance, 70% by TT after inspect the machine before delivery).

Product link: <a href="https://www.toprollformingmachine.com/?p=13328">https://www.toprollformingmachine.com/?p=13328</a>