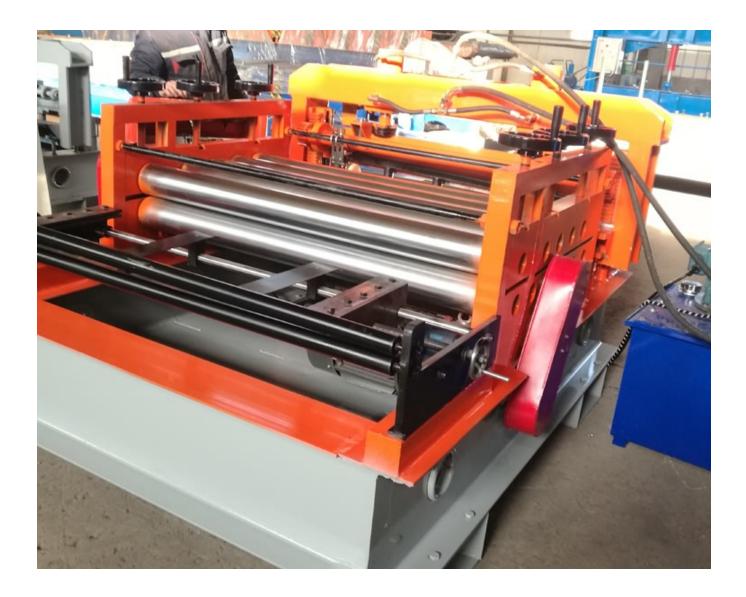

## 8 Year Exporter Steel Shearing Machine -Steel plate leveling machine - Haixing Industrial

The steel plate leveling machine is mainly used to correct plates of various specifications and cut into pieces. This machine can be used for leveling various cold and hot rolled sheets.

| steel plate leveling machine parameters |                           |                                       |
|-----------------------------------------|---------------------------|---------------------------------------|
| 1                                       | Suitable to process       | PPGI, galvanized sheet                |
| 2                                       | Thickness of raw material | Slitting: Max 0.8mmCutting: Max 2.0mm |
| 3                                       | Roller station            | Up: 5 rollersDown: 6 rollers          |
| 4                                       | Voltage                   | 380V, 50HZ, 3Phase                    |
| 5                                       | Main Frame                | 350 H beams                           |
| 6                                       | Side panel thickness      | 40mm                                  |
| 7                                       | Diameter of shaft         | 🛛 90mm                                |
| 8                                       | Chain size                | 1 inch                                |
| 9                                       | Motor power               | 3 Kw (Siemens)                        |
| 10                                      | PLC                       | Delta/Siemens                         |
| 11                                      | Transmission              | Gear transmission                     |
| 12                                      | Machine size              | 2200*2000*2000mm                      |
| 13                                      | Machine weight            | About 2 tons                          |

Machine photos:

Terms:

- 1. Delivery: within 60 days after receiving the deposit.
- 2. Package: export standard package for container.
- 3. Payment: TT (30% by TT in advance, 70% by TT after inspect the machine before delivery).