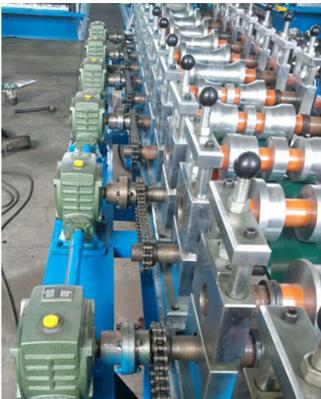

| roof ridge roll forming machine parameters |                        |                                                   |
|--------------------------------------------|------------------------|---------------------------------------------------|
| 1                                          | Decoiler               | Manual decoiler or hydraulic decoiler             |
| 2                                          | Raw material thickness | 0.2-0.8mm                                         |
| 3                                          | Material               | As your requirements                              |
| 4                                          | Machine dimensions     | 7000*800*1500mm                                   |
| 5                                          | Feeding width          | According to your profile                         |
| 6                                          | Forming station        | 13 to 15 steps                                    |
| 7                                          | Shaft diameter         | 75mm                                              |
| 8                                          | Shaft material         | High-grade 45# steel, heated and quenched         |
| 9                                          | Roller material        | High-grade 45# steel, coated with 0.05mm chrome   |
| 10                                         | Forming speed          | 10-15m/minute (adjustable)                        |
| 11                                         | Transmission type      | Chain transmission                                |
| 12                                         | Machine frame stand    | Welded structural steel, thickness is 18mm        |
| 13                                         | Main motor             | 5.5kW from Shanghai, China                        |
| 14                                         | Cutting type           | Stop hydraulic cutting                            |
| 15                                         | Cutting power          | 3kW                                               |
| 16                                         | Cutter material        | Cr12 with quenched treatment HRC 58-62            |
| 17                                         | Cutting length error   | ±2mm                                              |
| 18                                         | Voltage                | 380V/50Hz and 3 or according to your requirements |
| 19                                         | Control system         | PLC control system                                |
| 20                                         | Size of PLC            | 700*1000*300mm                                    |
| 21                                         | PLC                    | Delta/Siemens                                     |

Machine details:

Roof ridge making machine package and shipment details:

Standard export packing: 1 x 40GP container, main machine naked and fastened with iron wire in the container, rollers were painted with oil and packed with plastic film, electrics devices be packed with wooden box.