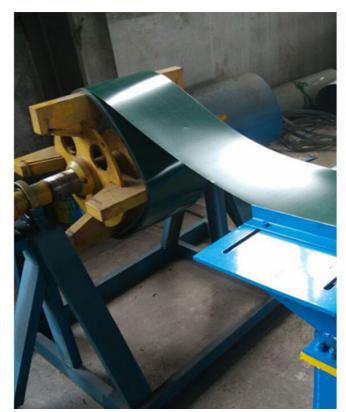

## Fast delivery Angel Roll Bending Machine -Roof Ridge Roll Forming Machine - Haixing Industrial

The ridge tile roll forming machine is mainly used to produce the roof slab. The traditional ridges are made of glazed tiles, but have now been replaced by new ridge tiles. Our company offers roll forming machines for these new roof tiles.

Machine details:

Roof ridge making machine package and shipment details:

Standard export packing: 1 x 40GP container, main machine naked and fastened with iron wire in the container, rollers were painted with oil and packed with plastic film, electrics devices be packed with wooden box.