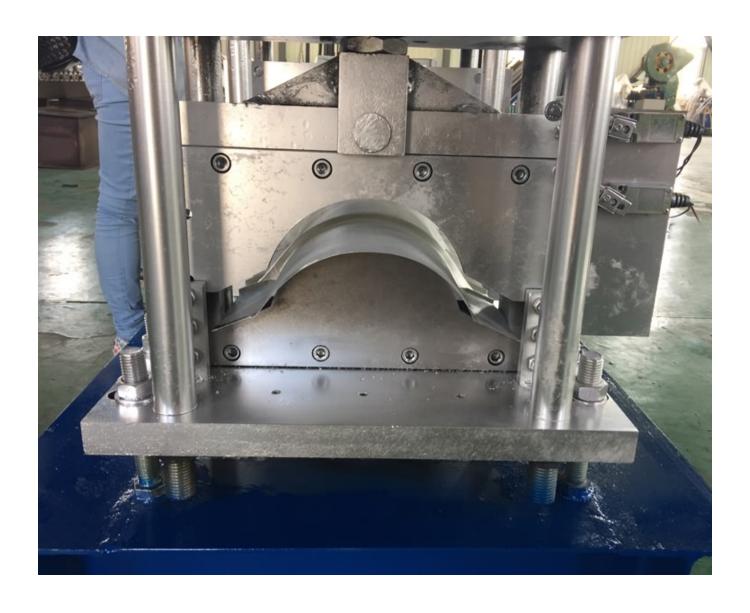

## Factory Price For Metal Door Frame Machine With Uncoiler - Personlized Products Combined Punching And Shearing Machine

Roof ridge making machine - Haixing Industrial - Haixing Industrial

| roof ridge making machine parameters |                        |                                                   |
|--------------------------------------|------------------------|---------------------------------------------------|
| 1                                    | Decoiler               | Manual decoiler or hydraulic decoiler             |
| 2                                    | Raw material thickness | 0.2-0.8mm                                         |
| 3                                    | Material               | As your requirements                              |
| 4                                    | Machine dimensions     | 7000*800*1500mm                                   |
| 5                                    | Feeding width          | According to your profile                         |
| 6                                    | Forming station        | 13 to 15 steps                                    |
| 7                                    | Shaft diameter         | 75mm                                              |
| 8                                    | Shaft material         | High-grade 45# steel, heated and quenched         |
| 9                                    | Roller material        | High-grade 45# steel, coated with 0.05mm chrome   |
| 10                                   | Forming speed          | 10-15m/minute (adjustable)                        |
| 11                                   | Transmission type      | Chain transmission                                |
| 12                                   | Machine frame stand    | Welded structural steel, thickness is 18mm        |
| 13                                   | Main motor             | 5.5kW from Shanghai, China                        |
| 14                                   | Cutting type           | Stop hydraulic cutting                            |
| 15                                   | Cutting power          | 3kW                                               |
| 16                                   | Cutter material        | Cr12 with quenched treatment HRC 58-62            |
| 17                                   | Cutting length error   | ±2mm                                              |
| 18                                   | Voltage                | 380V/50Hz and 3 or according to your requirements |
| 19                                   | Control system         | PLC control system                                |
| 20                                   | Size of PLC            | 700*1000*300mm                                    |
| 21                                   | PLC                    | Delta/Siemens                                     |