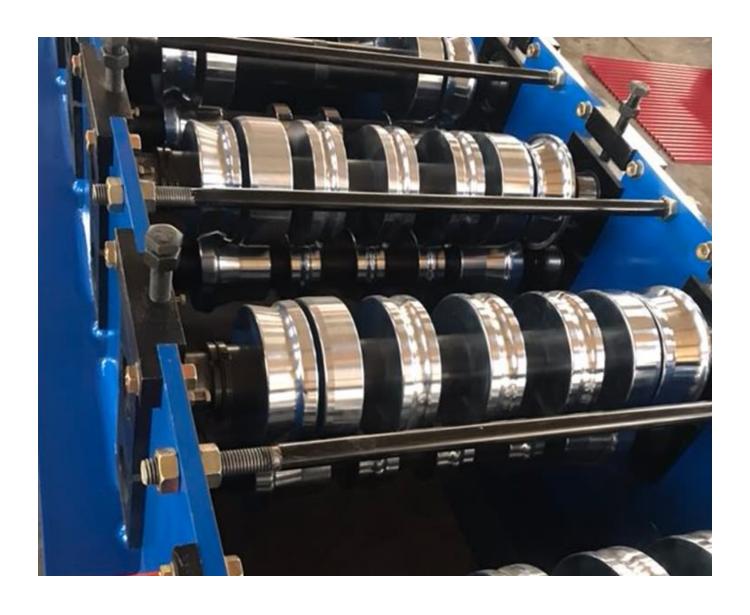

| voltage                                 | 380V50HZ Three-phase or as required        |
| 11                                          | dimension                               | 7*1.3*1.3                                  |
| 12                                          | cutting                                 | hydraulic cutting                          |
| 13                                          | blade material                          | Cr12 steel with quenched treated 60°C-62°C |
| 14                                          | control system                          | PLC(Delta)                                 |
| 15                                          | length tolerance                        | ±1mm                                       |

Machine photos:



## Packaging Details:

- 1. Machine is covered by plastic film.
- 2. PLC control box, spare parts and other small parts are packed by wooden carton box.

Product link: <a href="https://www.toprollformingmachine.com/?p=13424">https://www.toprollformingmachine.com/?p=13424</a>