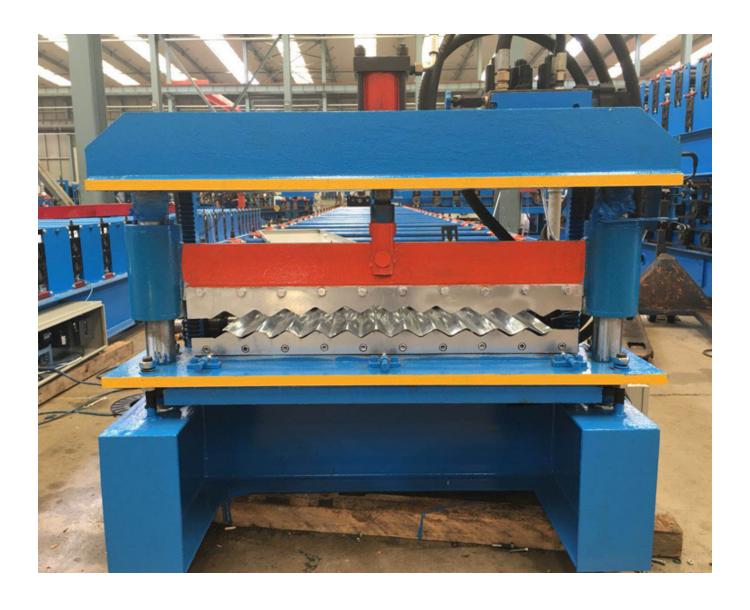

| Roller material       | 45# steel                                     |
| 17                                   | Cutter material       | Cr12                                          |
| 18                                   | Cr-plating size       | 0.05mm                                        |
| 19                                   | Overall size          | 6800*1400*1150mm                              |
| 20                                   | Total weight          | 4.8 tons                                      |

Components:

Manual un-coiler: 1 set

Guiding platform: 1 set

Coil strip leveler: 1 set

Main machine of roll forming: 1 set

Electric-motor: 1 set

Cutting device: 1 set

Hydraulic station: 1 set

PLC control: 1 set

Supporter table: 1 set

Machine picture display



## Packaging Details:

- 1. machine is covered by plastic film.
- 2. PLC control box, spare parts and other small parts are packed by wooden carton box.

## Terms:

- 1. Delivery: within 60 days after receiving the deposit.
- 2. Package: export standard package for container.
- 3. Payment: TT (30% by TT in advance, 70% by TT after inspect the machine before delivery).

Product link: <a href="https://www.toprollformingmachine.com/?p=13435">https://www.toprollformingmachine.com/?p=13435</a>