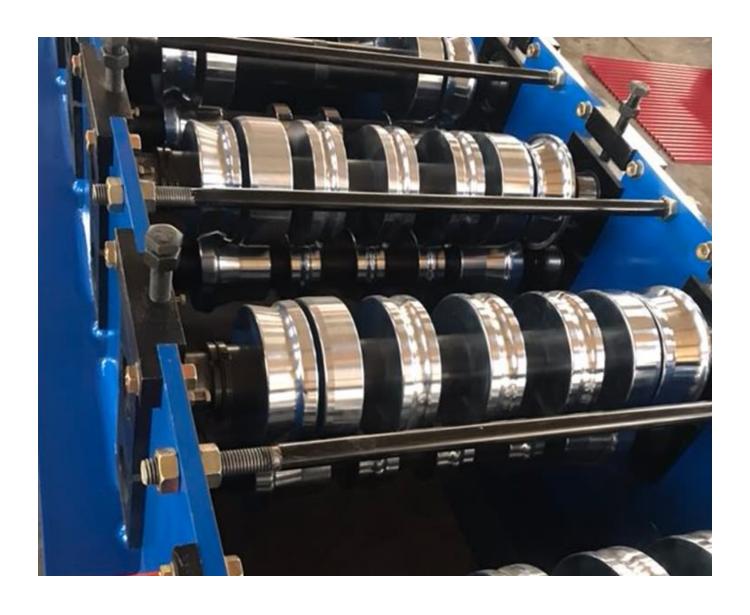

| voltage                                 | 380V50HZ Three-phase or as required        |
| 11                                          | dimension                               | 7*1.3*1.3                                  |
| 12                                          | cutting                                 | hydraulic cutting                          |
| 13                                          | blade material                          | Cr12 steel with quenched treated 60°C-62°C |
| 14                                          | control system                          | PLC(Delta)                                 |
| 15                                          | length tolerance                        | ±1mm                                       |

Machine photos:



## Packaging Details:

- 1. Machine is covered by plastic film.
- 2. PLC control box, spare parts and other small parts are packed by wooden carton box.

Product link: <a href="https://www.toprollformingmachine.com/?p=13447">https://www.toprollformingmachine.com/?p=13447</a>