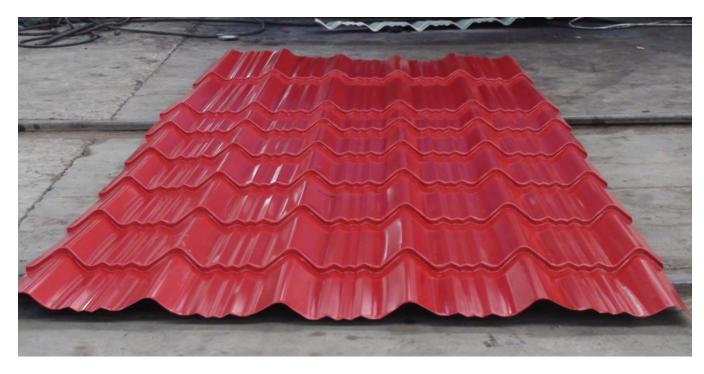

## High Quality Highway Guardrail Making Machine -Steel Metal Color Glazed Roof Sheet - Haixing Industrial

| Steel Metal Color Glazed Roof Sheet parameters |                    |                                                                                                                               |
|------------------------------------------------|--------------------|-------------------------------------------------------------------------------------------------------------------------------|
| 1                                              | Model              | HX28-207-828                                                                                                                  |
| 2                                              | Effective width    | 828mm                                                                                                                         |
| 3                                              | overall width      | 905mm                                                                                                                         |
| 4                                              | Raw material width | 1000mm                                                                                                                        |
| 5                                              | Thickness          | 0.3-0.7mm                                                                                                                     |
| 6                                              | Wave height        | 28mm                                                                                                                          |
| 7                                              | Wave width         | 208mm                                                                                                                         |
| 8                                              | Length             | 3.6 meter,7.2 meter,8.1meter,etc.                                                                                             |
| 9                                              | Color              | White, blue, red, green, yellow, orange, etc. as per RAL<br>card color; zinc color, stainless steel color, aluminum<br>color. |
| 10                                             | Tolerance          | Thickness tolerance:±0.02mm;Length tolerance: ±2mm                                                                            |
| 11                                             | Zinc coated        | 30275g/sqm, as requested.                                                                                                     |
| 12                                             | Face paint         | PE; HDP; SMP; PVDF; Two layers; 20-25µm;                                                                                      |
| 13                                             | Back paint         | PE grey white color One layer 5-7um                                                                                           |
| Distance disultant                             |                    |                                                                                                                               |

Picture display

Advantages:

- 1. Environmental and economic
- 2. Various and colorful appearance
- 3. Wide application
- 4. More fashion
- 5. Quickly shipping

Product link : <u>https://www.toprollformingmachine.com/?p=13492</u>