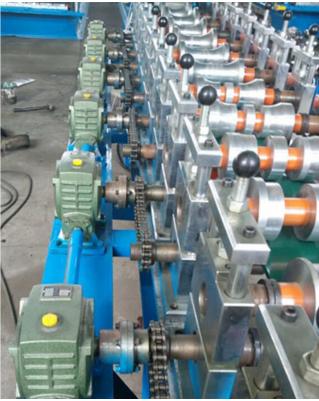

Machine details:

Roof ridge making machine package and shipment details:

Standard export packing: 1 x 40GP container, main machine naked and fastened with iron wire in the container, rollers were painted with oil and packed with plastic film, electrics devices be packed with wooden box.