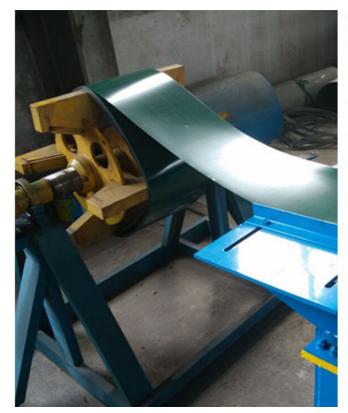

## Cheap price Angle Shearing Machine -Roof Ridge Roll Forming Machine - Haixing Industrial

The ridge tile roll forming machine is mainly used to produce the roof slab. The traditional ridges are made of glazed tiles, but have now been replaced by new ridge tiles. Our company offers roll forming machines for these new roof tiles.