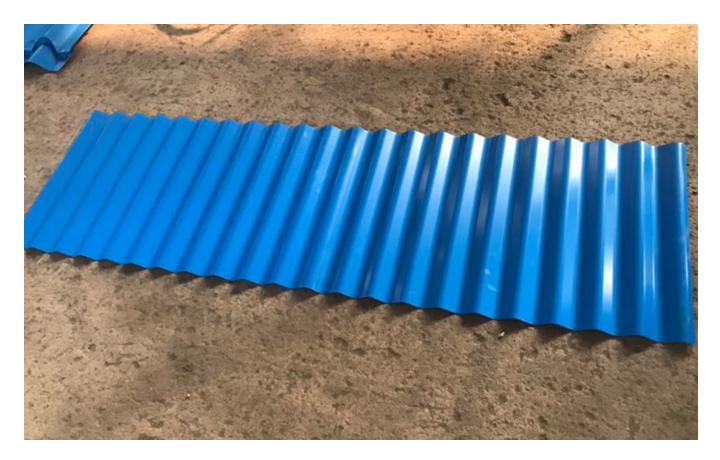

## Prepainted Corrugated Steel Roofing Sheet - Haixing Industrial

Prepainted corrugated steel roofing sheet parameters

| 1  | Thickness              | 0.15-0.8mm                                         |
|----|------------------------|----------------------------------------------------|
| 2  | Width                  | 650-1100mm                                         |
| 3  | Length                 | 1700-3660mm(or according to customer' s need )     |
| 4  | Zinc coating           | 50-275g/m2                                         |
| 5  | Pitch                  | 76mm                                               |
| 6  | Wave height            | 18mm or as request                                 |
| 7  | Wave No.               | 8~12                                               |
| 8  | Туре                   | steel plate                                        |
| 9  | Weight of each package | about 3 MT                                         |
| 10 | Technology             | cold rolled                                        |
| 11 | Material               | SGCC SGCH SPCC                                     |
| 12 | Standard               | ASTM,GB,JIS,DIN                                    |
| 13 | Packing                | Packed in iron sheet lined with kraft paper or as  |
|    |                        | per client's request.                              |
| 14 | Surface treatment      | galvanized, corrugated, bright finished, chromate, |
|    |                        | oiled(or unoiled)                                  |
| 15 | Delivery time          | within 10-15 days after receiving the down         |
|    |                        | payment or irrevocable L/C at sight                |
| 16 | Payment                | T/T, L/C Negotiated.                               |
| 17 | Application            | it is widely used in construction, factory         |
|    |                        | warehouse, etc.                                    |
|    |                        |                                                    |

Picture display

The advantages of prepainted corrugated steel roofing sheet are stated as below:

- 1. Increased supporting strength
- 2. Reduced project cost
- 3. Light weight
- 4. Easy and fast for installation
- 5. Durable: 20 years
- 6. Fire, Water Proof