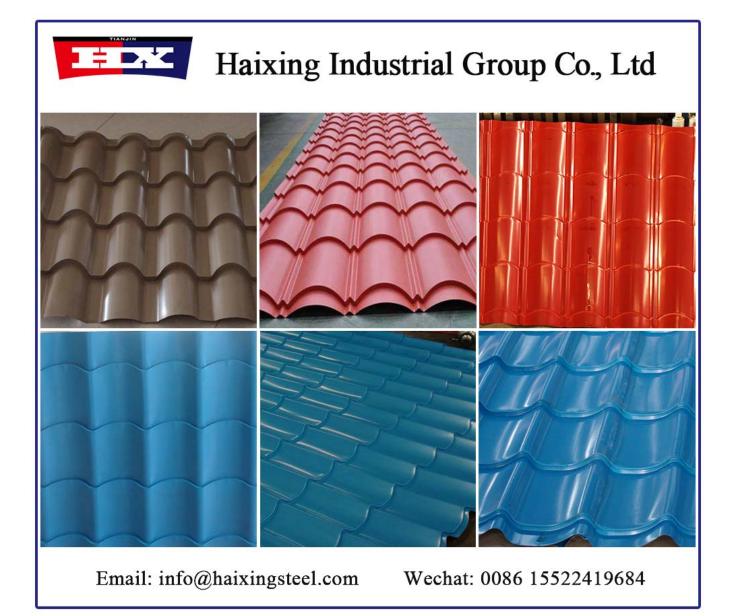

. as per RAL card color; zinc color, stainless steel color, aluminum color. |
| 10                           | Tolerance          | Thickness tolerance:±0.02mm;Length tolerance: ±2mm                                                                      |
| 11                           | Zinc coated        | 30275g/sqm, as requested.                                                                                               |
| 12                           | Face paint         | PE; HDP; SMP; PVDF; Two layers; 20-25μm;                                                                                |
| 13                           | Back paint         | PE grey white color One layer 5-7um                                                                                     |

Picture display



## Advantages:

- 1. Environmental and economic
- 2. Various and colorful appearance
- 3. Wide application
- 4. More fashion
- 5. Quickly shipping

**FAQS** 

Q:What's your strength comparing to the other supplier?

A:We'll supplying you the best quality and service. We'll give you good advise beyond your requirements. The lines are easily for installation and with low maintenance requirements.

Q:Can we be your agency abroad?

A:Surely if you have business for roll forming lines and we will welcome a lot for cooperating together.

Product link: <a href="https://www.toprollformingmachine.com/?p=135497">https://www.toprollformingmachine.com/?p=135497</a>