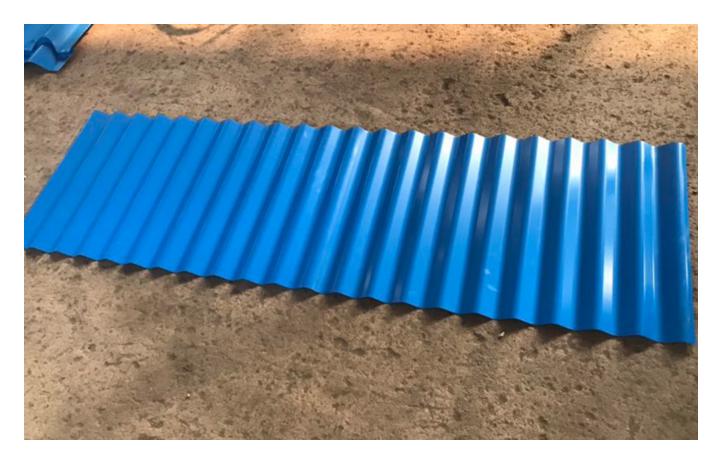

## Factory Cheap Roofing Ridge Cap Cold Roll Forming Machine -Prepainted Corrugated Steel Roofing Sheet - Haixing Industrial

Prepainted corrugated steel roofing sheet parameters

| 1  | Thickness              | 0.15-0.8mm                                         |
|----|------------------------|----------------------------------------------------|
| 2  | Width                  | 650-1100mm                                         |
| 3  | Length                 | 1700-3660mm(or according to customer' s need )     |
| 4  | Zinc coating           | 50-275g/m2                                         |
| 5  | Pitch                  | 76mm                                               |
| 6  | Wave height            | 18mm or as request                                 |
| 7  | Wave No.               | 8~12                                               |
| 8  | Туре                   | steel plate                                        |
| 9  | Weight of each package | about 3 MT                                         |
| 10 | Technology             | cold rolled                                        |
| 11 | Material               | SGCC SGCH SPCC                                     |
| 12 | Standard               | ASTM,GB,JIS,DIN                                    |
| 13 | Packing                | Packed in iron sheet lined with kraft paper or as  |
|    |                        | per client's request.                              |
| 14 | Surface treatment      | galvanized, corrugated, bright finished, chromate, |
|    |                        | oiled(or unoiled)                                  |
| 15 | Delivery time          | within 10-15 days after receiving the down         |
|    |                        | payment or irrevocable L/C at sight                |
| 16 | Payment                | T/T, L/C Negotiated.                               |
| 17 | Application            | it is widely used in construction, factory         |
|    |                        | warehouse, etc.                                    |

Picture display

The advantages of prepainted corrugated steel roofing sheet are stated as below:

- 1. Increased supporting strength
- 2. Reduced project cost
- 3. Light weight
- 4. Easy and fast for installation
- 5. Durable: 20 years
- 6. Fire, Water Proof