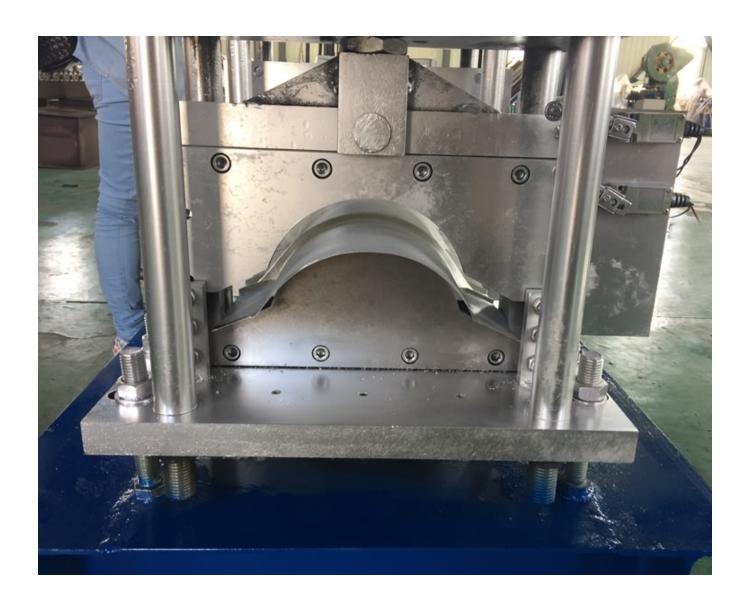

## Good Quality Second Hand Bending Machine -Personlized Products Combined Punching And Shearing Machine

Roof ridge making machine - Haixing Industrial - Haixing Industrial

| roof ridge making machine parameters |                        |                                                   |
|--------------------------------------|------------------------|---------------------------------------------------|
| 1                                    | Decoiler               | Manual decoiler or hydraulic decoiler             |
| 2                                    | Raw material thickness | 0.2-0.8mm                                         |
| 3                                    | Material               | As your requirements                              |
| 4                                    | Machine dimensions     | 7000*800*1500mm                                   |
| 5                                    | Feeding width          | According to your profile                         |
| 6                                    | Forming station        | 13 to 15 steps                                    |
| 7                                    | Shaft diameter         | 75mm                                              |
| 8                                    | Shaft material         | High-grade 45# steel, heated and quenched         |
| 9                                    | Roller material        | High-grade 45# steel, coated with 0.05mm chrome   |
| 10                                   | Forming speed          | 10-15m/minute (adjustable)                        |
| 11                                   | Transmission type      | Chain transmission                                |
| 12                                   | Machine frame stand    | Welded structural steel, thickness is 18mm        |
| 13                                   | Main motor             | 5.5kW from Shanghai, China                        |
| 14                                   | Cutting type           | Stop hydraulic cutting                            |
| 15                                   | Cutting power          | 3kW                                               |
| 16                                   | Cutter material        | Cr12 with quenched treatment HRC 58-62            |
| 17                                   | Cutting length error   | ±2mm                                              |
| 18                                   | Voltage                | 380V/50Hz and 3 or according to your requirements |
| 19                                   | Control system         | PLC control system                                |
| 20                                   | Size of PLC            | 700*1000*300mm                                    |
| 21                                   | PLC                    | Delta/Siemens                                     |