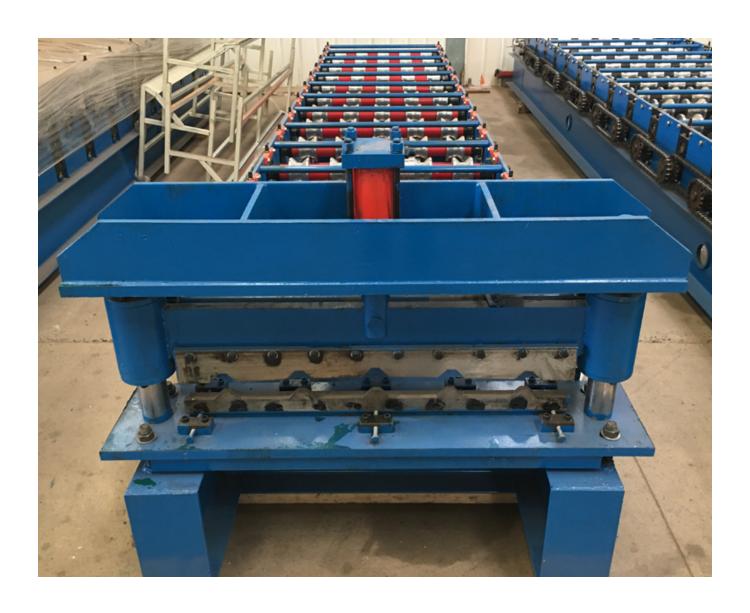

| Roller material       | 45# steel                                     |
| 17                                   | Cutter material       | Cr12                                          |
| 18                                   | Cr-plating size       | 0.05mm                                        |
| 19                                   | Overall size          | 6800*1400*1150mm                              |
| 20                                   | Total weight          | 4.8 tons                                      |

Components:

Manual un-coiler: 1 set

Guiding platform: 1 set

Coil strip leveler: 1 set

Main machine of roll forming: 1 set

Electric-motor: 1 set

Cutting device: 1 set

Hydraulic station: 1 set

PLC control: 1 set

Supporter table: 1 set

Machine picture display



## Packaging Details:

- 1. machine is covered by plastic film.
- 2. PLC control box, spare parts and other small parts are packed by wooden carton box.

## Terms:

- 1. Delivery: within 60 days after receiving the deposit.
- 2. Package: export standard package for container.
- 3. Payment: TT (30% by TT in advance, 70% by TT after inspect the machine before delivery).

Product link: <a href="https://www.toprollformingmachine.com/?p=13628">https://www.toprollformingmachine.com/?p=13628</a>