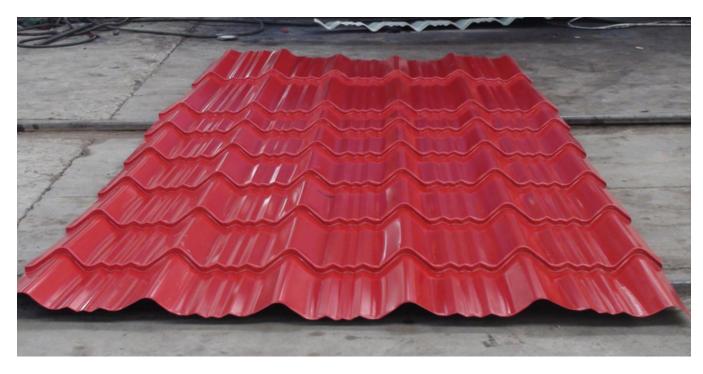

## Low price for Aluminum Window Bending Machine -Steel Metal Color Glazed Roof Sheet - Haixing Industrial

| Steel Metal Color Glazed Roof Sheet parameters |                    |                                                                                                                               |
|------------------------------------------------|--------------------|-------------------------------------------------------------------------------------------------------------------------------|
| 1                                              | Model              | HX28-207-828                                                                                                                  |
| 2                                              | Effective width    | 828mm                                                                                                                         |
| 3                                              | overall width      | 905mm                                                                                                                         |
| 4                                              | Raw material width | 1000mm                                                                                                                        |
| 5                                              | Thickness          | 0.3-0.7mm                                                                                                                     |
| 6                                              | Wave height        | 28mm                                                                                                                          |
| 7                                              | Wave width         | 208mm                                                                                                                         |
| 8                                              | Length             | 3.6 meter,7.2 meter,8.1meter,etc.                                                                                             |
| 9                                              | Color              | White, blue, red, green, yellow, orange, etc. as per RAL<br>card color; zinc color, stainless steel color, aluminum<br>color. |
| 10                                             | Tolerance          | Thickness tolerance:±0.02mm;Length tolerance: ±2mm                                                                            |
| 11                                             | Zinc coated        | 30275g/sqm, as requested.                                                                                                     |
| 12                                             | Face paint         | PE; HDP; SMP; PVDF; Two layers; 20-25µm;                                                                                      |
| 13                                             | Back paint         | PE grey white color One layer 5-7um                                                                                           |
| Distance disales                               |                    |                                                                                                                               |

Picture display

Advantages:

- 1. Environmental and economic
- 2. Various and colorful appearance
- 3. Wide application
- 4. More fashion
- 5. Quickly shipping

Product link : <u>https://www.toprollformingmachine.com/?p=13634</u>