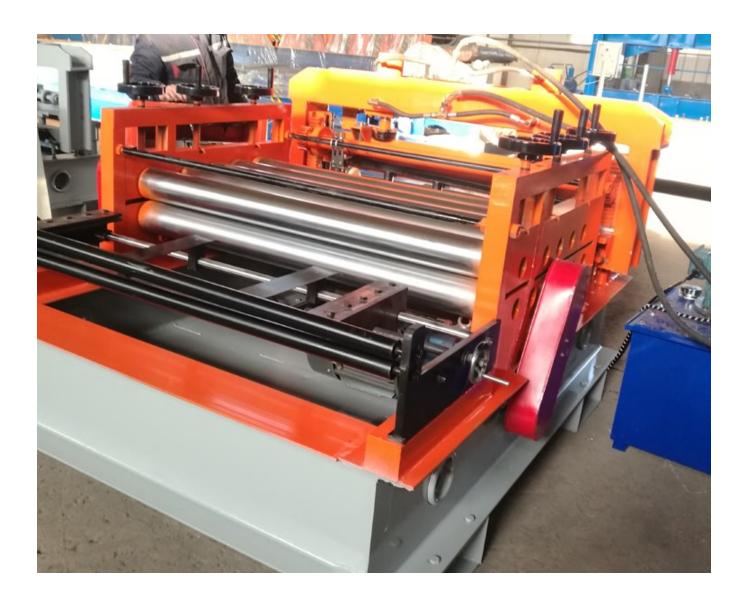

7                                       | Diameter of shaft         | □ 90mm                                |
| 8                                       | Chain size                | 1 inch                                |
| 9                                       | Motor power               | 3 Kw (Siemens)                        |
| 10                                      | PLC                       | Delta/Siemens                         |
| 11                                      | Transmission              | Gear transmission                     |
| 12                                      | Machine size              | 2200*2000*2000mm                      |
| 13                                      | Machine weight            | About 2 tons                          |

Machine photos:



## Terms:

- 1. Delivery: within 60 days after receiving the deposit.
- 2. Package: export standard package for container.
- 3. Payment: TT (30% by TT in advance, 70% by TT after inspect the machine before delivery).

Product link: <a href="https://www.toprollformingmachine.com/?p=13647">https://www.toprollformingmachine.com/?p=13647</a>