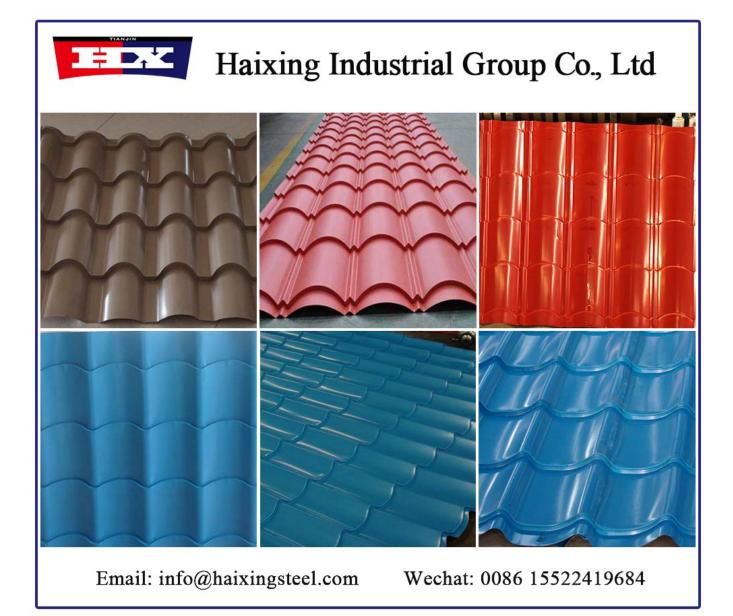

. as per RAL card color; zinc color, stainless steel color, aluminum color. |
| 10                           | Tolerance          | Thickness tolerance:±0.02mm;Length tolerance: ±2mm                                                                      |
| 11                           | Zinc coated        | 30275g/sqm, as requested.                                                                                               |
| 12                           | Face paint         | PE; HDP; SMP; PVDF; Two layers; 20-25µm;                                                                                |
| 13                           | Back paint         | PE grey white color One layer 5-7um                                                                                     |

Picture display



## Advantages:

- 1. Environmental and economic
- 2. Various and colorful appearance
- 3. Wide application
- 4. More fashion
- 5. Quickly shipping

**FAQS** 

Q:What's your strength comparing to the other supplier?

A:We'll supplying you the best quality and service. We'll give you good advise beyond your requirements. The lines are easily for installation and with low maintenance requirements.

Q:Can we be your agency abroad?

A:Surely if you have business for roll forming lines and we will welcome a lot for cooperating together.

Product link: <a href="https://www.toprollformingmachine.com/?p=137144">https://www.toprollformingmachine.com/?p=137144</a>