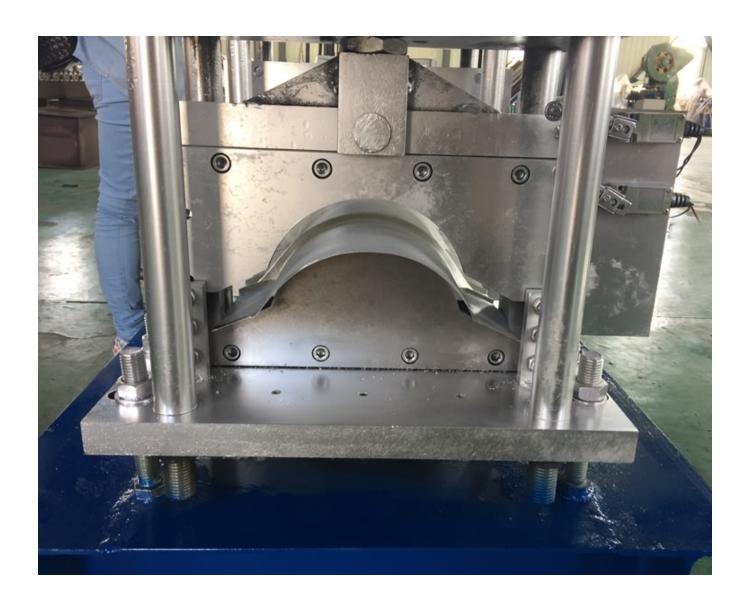

## Factory Price For Used Roll Forming Machine - Personlized Products Combined Punching And Shearing Machine

Roof ridge making machine - Haixing Industrial - Haixing Industrial

| roof ridge making machine parameters |                        |                                                   |
|--------------------------------------|------------------------|---------------------------------------------------|
| 1                                    | Decoiler               | Manual decoiler or hydraulic decoiler             |
| 2                                    | Raw material thickness | 0.2-0.8mm                                         |
| 3                                    | Material               | As your requirements                              |
| 4                                    | Machine dimensions     | 7000*800*1500mm                                   |
| 5                                    | Feeding width          | According to your profile                         |
| 6                                    | Forming station        | 13 to 15 steps                                    |
| 7                                    | Shaft diameter         | 75mm                                              |
| 8                                    | Shaft material         | High-grade 45# steel, heated and quenched         |
| 9                                    | Roller material        | High-grade 45# steel, coated with 0.05mm chrome   |
| 10                                   | Forming speed          | 10-15m/minute (adjustable)                        |
| 11                                   | Transmission type      | Chain transmission                                |
| 12                                   | Machine frame stand    | Welded structural steel, thickness is 18mm        |
| 13                                   | Main motor             | 5.5kW from Shanghai, China                        |
| 14                                   | Cutting type           | Stop hydraulic cutting                            |
| 15                                   | Cutting power          | 3kW                                               |
| 16                                   | Cutter material        | Cr12 with quenched treatment HRC 58-62            |
| 17                                   | Cutting length error   | ±2mm                                              |
| 18                                   | Voltage                | 380V/50Hz and 3 or according to your requirements |
| 19                                   | Control system         | PLC control system                                |
| 20                                   | Size of PLC            | 700*1000*300mm                                    |
| 21                                   | PLC                    | Delta/Siemens                                     |