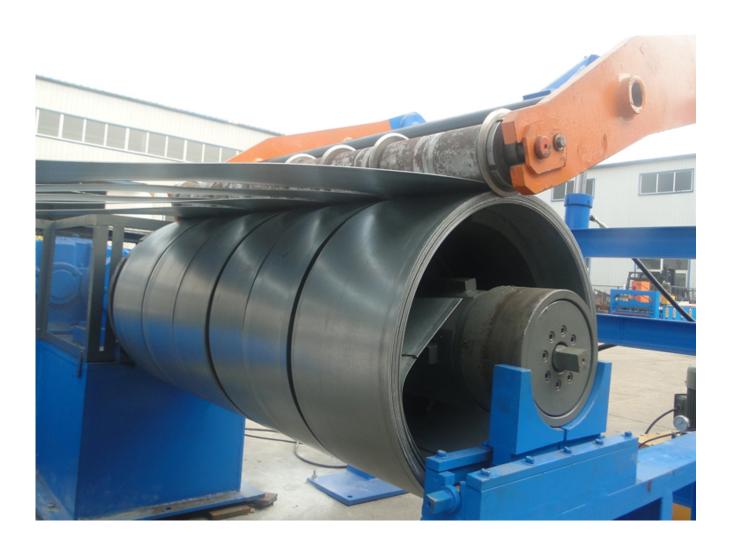

## 8 Year Exporter Building Machineries Downspouts Forming Machines -Slitting Line Machine - Haixing Industrial

Slitting machine line cuts the metal coil into strips of various widths required, and then collects the strip into small rolls for use in the next process.

|                       |    | Slitting line machine parameters                            |
|-----------------------|----|-------------------------------------------------------------|
| Raw Material (if the  | 1  | Material: carbon steel and others                           |
| material is stainless | 2  | The thickness of the material: 0.4mm-6mm.                   |
| steel, please tell in | 3  | Width: 10mm, 12mm, 15mm, 20mm, 25mm, 30mm, 40mm, 50mm, 60mm |
| advance)              | 4  | Input width: 600-1600mm                                     |
| Hydraulic decoiler    | 1  | The inner size: 450610mm                                    |
| with car              | 2  | The Max width: 1250mm                                       |
|                       | 3  | The capacity: 15T 20Ton or more                             |
| Flatting and Cutting  | 1  | 2 shafts for feeding coil, 9 shafts for flatting            |
| System                | 2  | material of flatting: 42CrMo heat treated 50-52.            |
|                       | 3  | hydraulic system.                                           |
|                       | 4  | 2 sets cutting blade                                        |
|                       | 5  | width of cutting: 600mm1220mm.                              |
|                       | 6  | the material of blade mould: Gr12MoV                        |
|                       | 7  | power: 22KW Motor with ZQ650 Reducer                        |
| Slitting system       | 1  | The width range: 2001300mm                                  |
|                       | 2  | The precious of the width: ±1mm                             |
|                       | 3  | The speed of slitting: 25m/min                              |
|                       | 4  | The width can be change.                                    |
|                       | 5  | Material of the slitting: Cr12MoV.                          |
|                       | 6  | Hardness of slitting blade: HRC5860.                        |
|                       | 7  | Slitting: 2~3mm 6 lines.                                    |
|                       | 8  | Quantity of blades: 10 sets.                                |
|                       | 9  | Width of side scrap: 3-15mm                                 |
|                       | 10 | The precious of side scrap: ±0.5mm                          |
|                       | 11 | Quantity of side scrap: 2 strips                            |
|                       | 12 | Power of the slitting: 37KW, 1000r/min, with ZQ750 Reducer. |
| Control System        | 1  | Screen: 3.2inch button screen                               |
|                       | 2  | PLC: Delta                                                  |
| Electrical collecting | 1  | Material inner: 550-650mm                                   |
| machine with car      | 2  | Max Coil width: 1500mm                                      |
|                       | 3  | Carrying capacity: 5T                                       |
|                       | 4  | Automatic relax or collect                                  |
|                       | 5  | Power: 22KW                                                 |