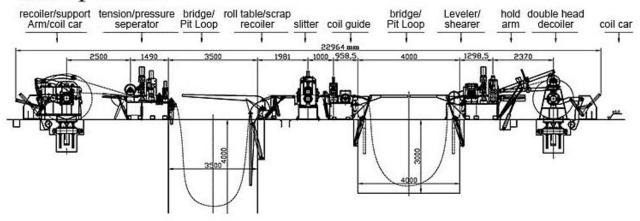

## 8 Year Exporter Building Machineries Downspouts Forming Machines -Slitting Line Machine - Haixing Industrial

Slitting machine line cuts the metal coil into strips of various widths required, and then collects the strip into small rolls for use in the next process.

|                       |    | Slitting line machine parameters                            |
|-----------------------|----|-------------------------------------------------------------|
| Raw Material (if the  | 1  | Material: carbon steel and others                           |
| material is stainless | 2  | The thickness of the material: 0.4mm-6mm.                   |
| steel, please tell in | 3  | Width: 10mm, 12mm, 15mm, 20mm, 25mm, 30mm, 40mm, 50mm, 60mm |
| advance)              | 4  | Input width: 600-1600mm                                     |
| Hydraulic decoiler    | 1  | The inner size: 450610mm                                    |
| with car              | 2  | The Max width: 1250mm                                       |
|                       | 3  | The capacity: 15T 20Ton or more                             |
| Flatting and Cutting  | 1  | 2 shafts for feeding coil, 9 shafts for flatting            |
| System                | 2  | material of flatting: 42CrMo heat treated 50-52.            |
|                       | 3  | hydraulic system.                                           |
|                       | 4  | 2 sets cutting blade                                        |
|                       | 5  | width of cutting: 600mm1220mm.                              |
|                       | 6  | the material of blade mould: Gr12MoV                        |
|                       | 7  | power: 22KW Motor with ZQ650 Reducer                        |
| Slitting system       | 1  | The width range: 2001300mm                                  |
|                       | 2  | The precious of the width: ±1mm                             |
|                       | 3  | The speed of slitting: 25m/min                              |
|                       | 4  | The width can be change.                                    |
|                       | 5  | Material of the slitting: Cr12MoV.                          |
|                       | 6  | Hardness of slitting blade: HRC5860.                        |
|                       | 7  | Slitting: 2~3mm 6 lines.                                    |
|                       | 8  | Quantity of blades: 10 sets.                                |
|                       | 9  | Width of side scrap: 3-15mm                                 |
|                       | 10 | The precious of side scrap: ±0.5mm                          |
|                       | 11 | Quantity of side scrap: 2 strips                            |
|                       | 12 | Power of the slitting: 37KW, 1000r/min, with ZQ750 Reducer. |
| Control System        | 1  | Screen: 3.2inch button screen                               |
|                       | 2  | PLC: Delta                                                  |
| Electrical collecting | 1  | Material inner: 550-650mm                                   |
| machine with car      | 2  | Max Coil width: 1500mm                                      |
|                       | 3  | Carrying capacity: 5T                                       |
|                       | 4  | Automatic relax or collect                                  |
|                       | 5  | Power: 22KW                                                 |

**Working process** 

Decoiler ----flatting and cutting----flatting and collecting