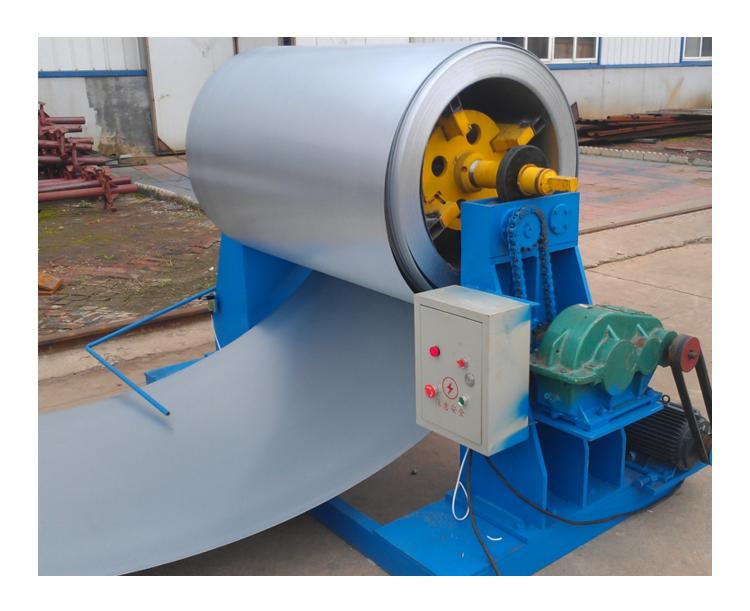

## 8 Year Exporter Building Machineries Downspouts Forming Machines -Slitting Line Machine - Haixing Industrial

Slitting machine line cuts the metal coil into strips of various widths required, and then collects the strip into small rolls for use in the next process.

|                       |    | Slitting line machine parameters                            |
|-----------------------|----|-------------------------------------------------------------|
| Raw Material (if the  | 1  | Material: carbon steel and others                           |
| material is stainless | 2  | The thickness of the material: 0.4mm-6mm.                   |
| steel, please tell in | 3  | Width: 10mm, 12mm, 15mm, 20mm, 25mm, 30mm, 40mm, 50mm, 60mm |
| advance)              | 4  | Input width: 600-1600mm                                     |
| Hydraulic decoiler    | 1  | The inner size: 450610mm                                    |
| with car              | 2  | The Max width: 1250mm                                       |
|                       | 3  | The capacity: 15T 20Ton or more                             |
| Flatting and Cutting  | 1  | 2 shafts for feeding coil, 9 shafts for flatting            |
| System                | 2  | material of flatting: 42CrMo heat treated 50-52.            |
|                       | 3  | hydraulic system.                                           |
|                       | 4  | 2 sets cutting blade                                        |
|                       | 5  | width of cutting: 600mm1220mm.                              |
|                       | 6  | the material of blade mould: Gr12MoV                        |
|                       | 7  | power: 22KW Motor with ZQ650 Reducer                        |
| Slitting system       | 1  | The width range: 2001300mm                                  |
|                       | 2  | The precious of the width: ±1mm                             |
|                       | 3  | The speed of slitting: 25m/min                              |
|                       | 4  | The width can be change.                                    |
|                       | 5  | Material of the slitting: Cr12MoV.                          |
|                       | 6  | Hardness of slitting blade: HRC5860.                        |
|                       | 7  | Slitting: 2~3mm 6 lines.                                    |
|                       | 8  | Quantity of blades: 10 sets.                                |
|                       | 9  | Width of side scrap: 3-15mm                                 |
|                       | 10 | The precious of side scrap: ±0.5mm                          |
|                       | 11 | Quantity of side scrap: 2 strips                            |
|                       | 12 | Power of the slitting: 37KW, 1000r/min, with ZQ750 Reducer. |
| Control System        | 1  | Screen: 3.2inch button screen                               |
|                       | 2  | PLC: Delta                                                  |
| Electrical collecting | 1  | Material inner: 550-650mm                                   |
| machine with car      | 2  | Max Coil width: 1500mm                                      |
|                       | 3  | Carrying capacity: 5T                                       |
|                       | 4  | Automatic relax or collect                                  |
|                       | 5  | Power: 22KW                                                 |