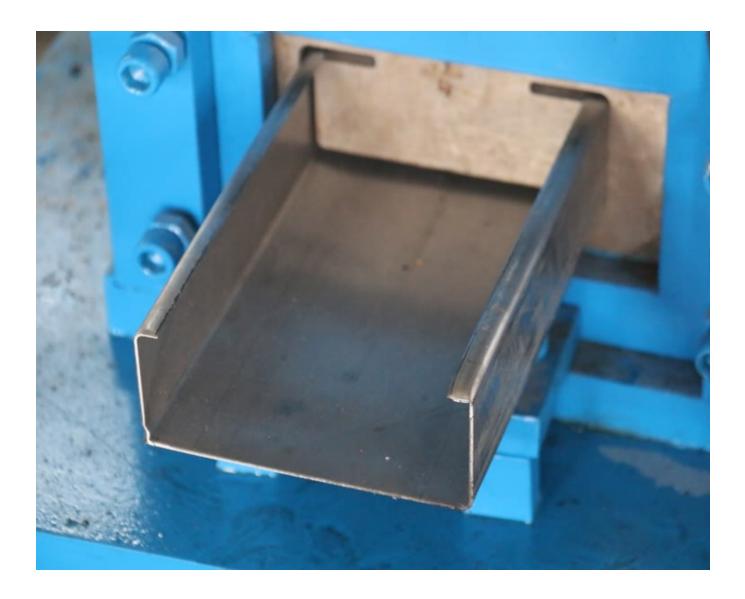

omium plating                                            |
| 14                                               | On both sides of the wall | A3 steel                                                    |
|                                                  | material                  |                                                             |
| 15                                               | Frame                     | International H-beam                                        |
| 16                                               | Blade material            | Cr12Mov                                                     |
| 17                                               | Forming wheel             | Bearing steel quenching                                     |

Machine picture display



## Terms:

1. Delivery: within 60 days after receiving the deposit.

2. Package: export standard package for container.

3. Payment: TT (30% by TT in advance, 70% by TT after inspect the machine before delivery)

Company profile:

We are committed to research and develop this industry for more than 20 years, and our productions are widely used in gardens, factories, resorts, hotels, exhibition halls, vacation lands, ancient architectures and modern villas.

Product link : <u>https://www.toprollformingmachine.com/?p=13735</u>