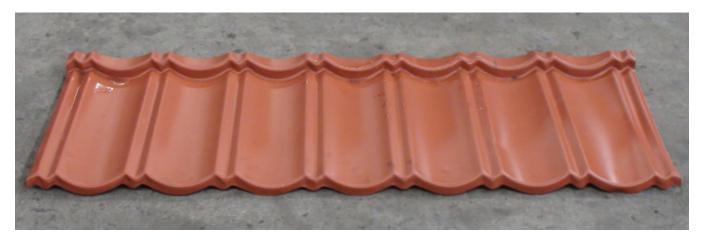

## OEM Manufacturer Plc Control System Water Channel Roll Forming Machine -Stone Coated Metal Roofing Sheet - Haixing Industrial

Stone Coated Metal Roofing sheet has the texture of nature stone and strong three-dimension sense and various color and types which will be helpful for the decoration and beautifying of the constructions.