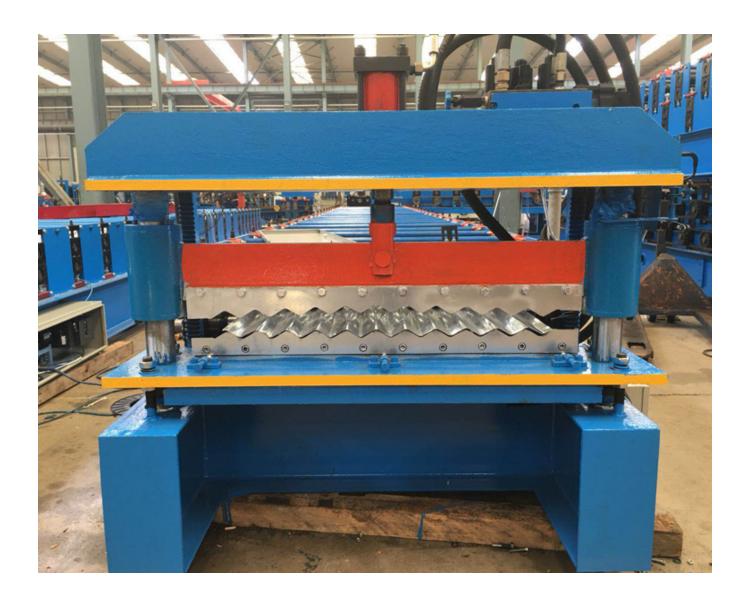

| Roller material       | 45# steel                                     |
| 17                                   | Cutter material       | Cr12                                          |
| 18                                   | Cr-plating size       | 0.05mm                                        |
| 19                                   | Overall size          | 6800*1400*1150mm                              |
| 20                                   | Total weight          | 4.8 tons                                      |

Components:

Manual un-coiler: 1 set

Guiding platform: 1 set

Coil strip leveler: 1 set

Main machine of roll forming: 1 set

Electric-motor: 1 set

Cutting device: 1 set

Hydraulic station: 1 set

PLC control: 1 set

Supporter table: 1 set

Machine picture display



## Packaging Details:

- 1. machine is covered by plastic film.
- 2. PLC control box, spare parts and other small parts are packed by wooden carton box.

## Terms:

- 1. Delivery: within 60 days after receiving the deposit.
- 2. Package: export standard package for container.
- 3. Payment: TT (30% by TT in advance, 70% by TT after inspect the machine before delivery).

Product link: <a href="https://www.toprollformingmachine.com/?p=13752">https://www.toprollformingmachine.com/?p=13752</a>