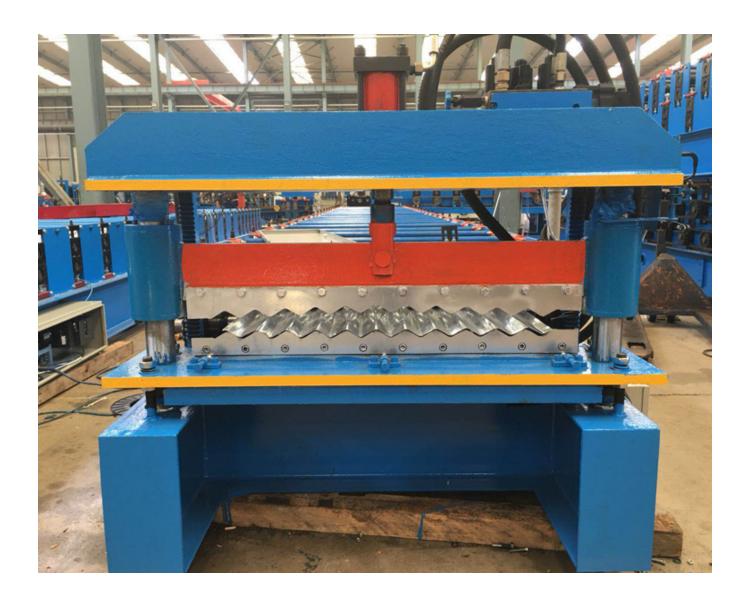

| Roller material       | 45# steel                                     |
| 17                                   | Cutter material       | Cr12                                          |
| 18                                   | Cr-plating size       | 0.05mm                                        |
| 19                                   | Overall size          | 6800*1400*1150mm                              |
| 20                                   | Total weight          | 4.8 tons                                      |

Components:

Manual un-coiler: 1 set

Guiding platform: 1 set

Coil strip leveler: 1 set

Main machine of roll forming: 1 set

Electric-motor: 1 set

Cutting device: 1 set

Hydraulic station: 1 set

PLC control: 1 set

Supporter table: 1 set

Machine picture display



## Packaging Details:

- 1. machine is covered by plastic film.
- 2. PLC control box, spare parts and other small parts are packed by wooden carton box.

## Terms:

- 1. Delivery: within 60 days after receiving the deposit.
- 2. Package: export standard package for container.
- 3. Payment: TT (30% by TT in advance, 70% by TT after inspect the machine before delivery).

Product link: <a href="https://www.toprollformingmachine.com/?p=13768">https://www.toprollformingmachine.com/?p=13768</a>