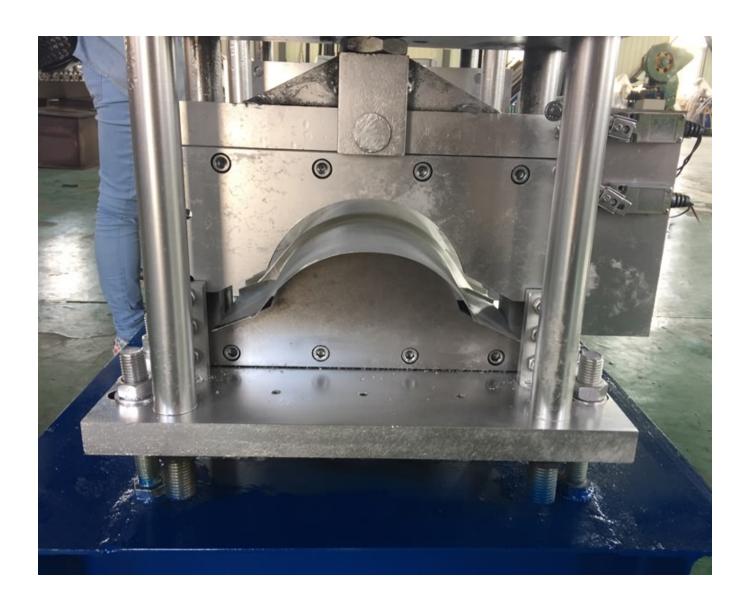

## Competitive Price for Floor Deck Glazed Making Machinery -Personlized Products Combined Punching And Shearing Machine

Roof ridge making machine - Haixing Industrial - Haixing Industrial

| roof ridge making machine parameters |                        |                                                   |
|--------------------------------------|------------------------|---------------------------------------------------|
| 1                                    | Decoiler               | Manual decoiler or hydraulic decoiler             |
| 2                                    | Raw material thickness | 0.2-0.8mm                                         |
| 3                                    | Material               | As your requirements                              |
| 4                                    | Machine dimensions     | 7000*800*1500mm                                   |
| 5                                    | Feeding width          | According to your profile                         |
| 6                                    | Forming station        | 13 to 15 steps                                    |
| 7                                    | Shaft diameter         | 75mm                                              |
| 8                                    | Shaft material         | High-grade 45# steel, heated and quenched         |
| 9                                    | Roller material        | High-grade 45# steel, coated with 0.05mm chrome   |
| 10                                   | Forming speed          | 10-15m/minute (adjustable)                        |
| 11                                   | Transmission type      | Chain transmission                                |
| 12                                   | Machine frame stand    | Welded structural steel, thickness is 18mm        |
| 13                                   | Main motor             | 5.5kW from Shanghai, China                        |
| 14                                   | Cutting type           | Stop hydraulic cutting                            |
| 15                                   | Cutting power          | 3kW                                               |
| 16                                   | Cutter material        | Cr12 with quenched treatment HRC 58-62            |
| 17                                   | Cutting length error   | ±2mm                                              |
| 18                                   | Voltage                | 380V/50Hz and 3 or according to your requirements |
| 19                                   | Control system         | PLC control system                                |
| 20                                   | Size of PLC            | 700*1000*300mm                                    |
| 21                                   | PLC                    | Delta/Siemens                                     |