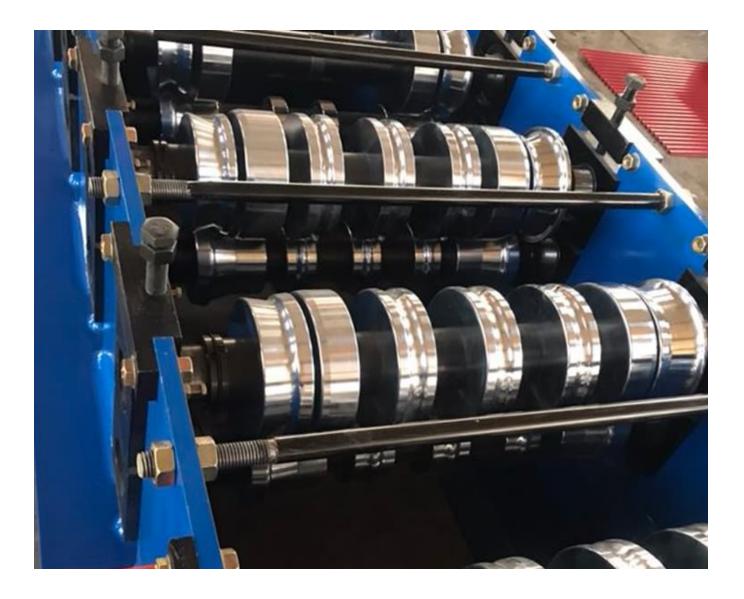

Machine photos:

Packaging Details :

- 1. Machine is covered by plastic film.
- 2. PLC control box, spare parts and other small parts are packed by wooden carton box.

Product link : <u>https://www.toprollformingmachine.com/?p=13822</u>