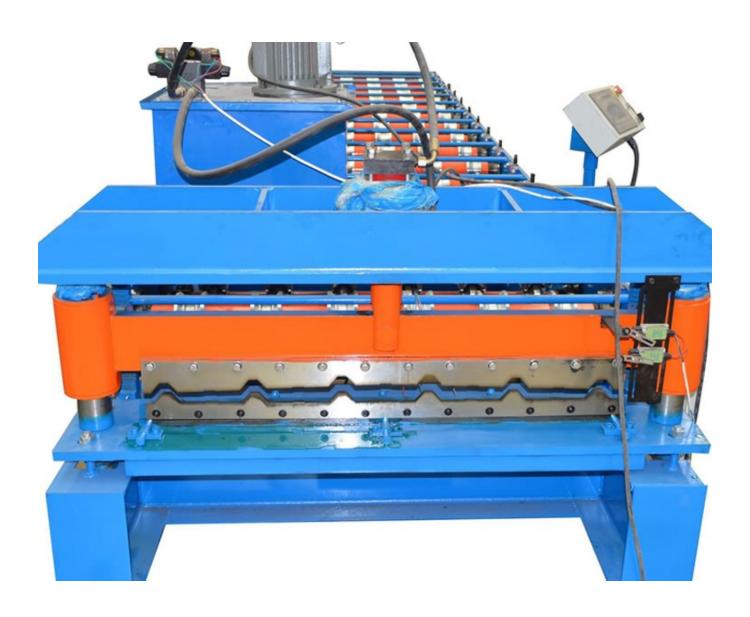

design) |
| 15                                                  | Roller diameter       | 70mm (depends on different design)            |
| 16                                                  | Roller material       | 45# steel                                     |
| 17                                                  | Cutter material       | Cr12                                          |
| 18                                                  | Cr-plating size       | 0.05mm                                        |
| 19                                                  | Overall size          | 6800*1400*1150mm                              |
| 20                                                  | Total weight          | 4.8 tons                                      |

Detail of machine:



## Terms:

- 1. Delivery: within 60 days after receiving the deposit.
- 2. Package: export standard package for container.
- 3. Payment: TT (30% by TT in advance, 70% by TT after inspect the machine before delivery).

Product link: <a href="https://www.toprollformingmachine.com/?p=13830">https://www.toprollformingmachine.com/?p=13830</a>