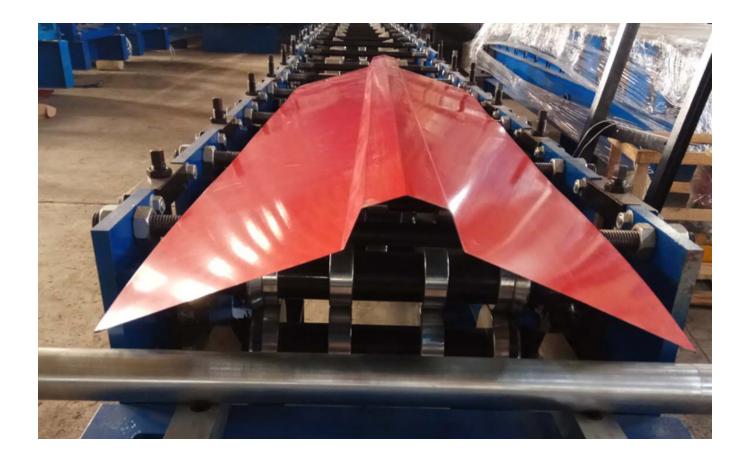

## High Performance Roof Sheet Crimping Machine -Color Coated Steel Ridge Cap For Roof - Haixing Industrial

Ridge caps cover the peak of the roof, where two angles meet; they play a critical role in keeping rain and melting snow from leaking into the house.

Usage of color coated steel ridge cap for roof

| 1) Roof; |
|----------|
|----------|

2) Wall;

3) Ceiling;

4) Fence.

**Pictures** 

Product link: <a href="https://www.toprollformingmachine.com/?p=13834">https://www.toprollformingmachine.com/?p=13834</a>