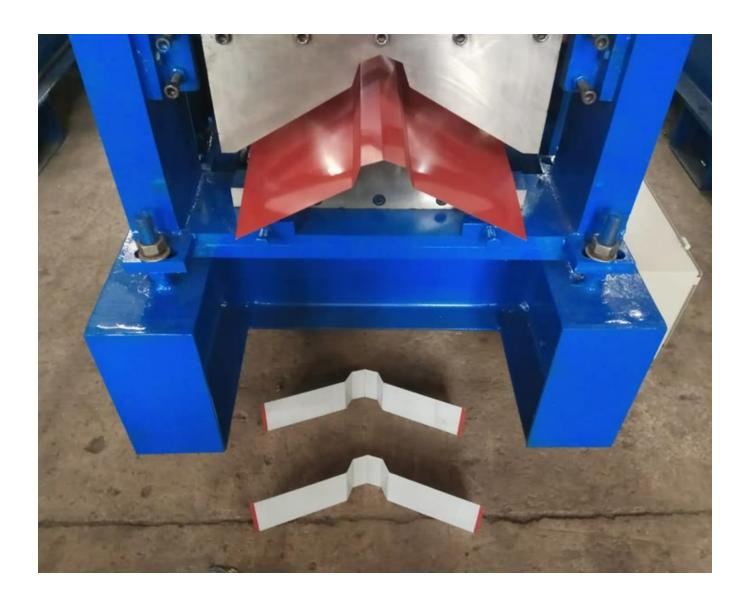

| Cutter material        | Cr12 with quenched treatment HRC 58-62            |
| 17                                                    | Cutting length error   | ±2mm                                              |
| 18                                                    | Voltage                | 380V/50Hz and 3 or according to your requirements |
| 19                                                    | Control system         | PLC control system                                |
| 20                                                    | Size of PLC            | 700*1000*300mm                                    |
| 21                                                    | PLC                    | Delta/Siemens                                     |

Machine details:



## Contact details

If you have any needs or questions, please feel free to contact us. We will be waiting for you here 24 hours. Please join us.

Product link: <a href="https://www.toprollformingmachine.com/?p=13836">https://www.toprollformingmachine.com/?p=13836</a>