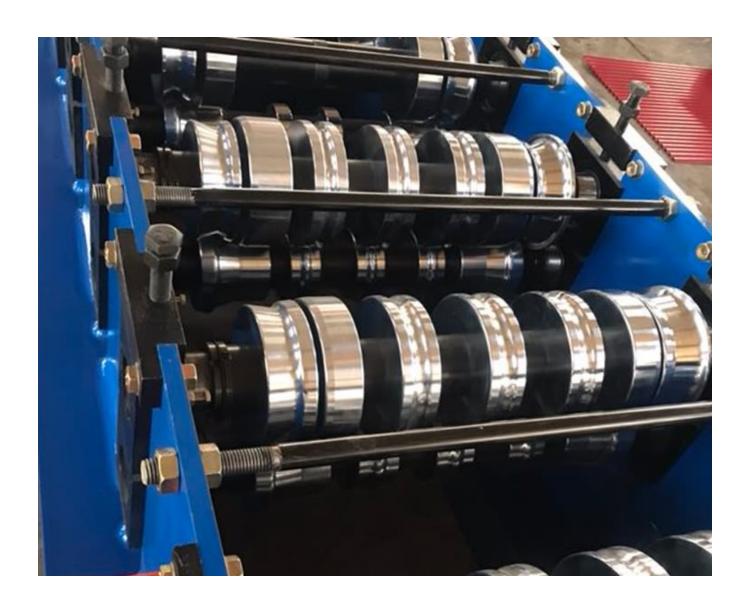

| voltage                                 | 380V50HZ Three-phase or as required        |
| 11                                          | dimension                               | 7*1.3*1.3                                  |
| 12                                          | cutting                                 | hydraulic cutting                          |
| 13                                          | blade material                          | Cr12 steel with quenched treated 60°C-62°C |
| 14                                          | control system                          | PLC(Delta)                                 |
| 15                                          | length tolerance                        | ±1mm                                       |

Machine photos:



## Packaging Details:

- 1. Machine is covered by plastic film.
- 2. PLC control box, spare parts and other small parts are packed by wooden carton box.

Product link: <a href="https://www.toprollformingmachine.com/?p=13867">https://www.toprollformingmachine.com/?p=13867</a>