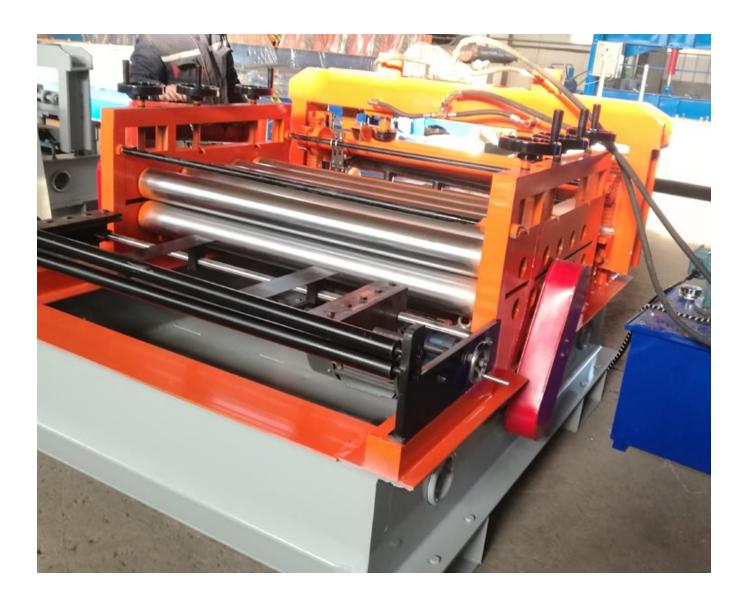

|
| 8                                                       | Chain size                | 1 inch                                |
| 9                                                       | Motor power               | 3 Kw (Siemens)                        |
| 10                                                      | PLC                       | Delta/Siemens                         |
| 11                                                      | Transmission              | Gear transmission                     |
| 12                                                      | Machine size              | 2200*2000*2000mm                      |
| 13                                                      | Machine weight            | About 2 tons                          |

Machine photos:



## Terms:

- 1. Delivery: within 60 days after receiving the deposit.
- 2. Package: export standard package for container.
- 3. Payment: TT (30% by TT in advance, 70% by TT after inspect the machine before delivery).

Product link: <a href="https://www.toprollformingmachine.com/?p=13873">https://www.toprollformingmachine.com/?p=13873</a>