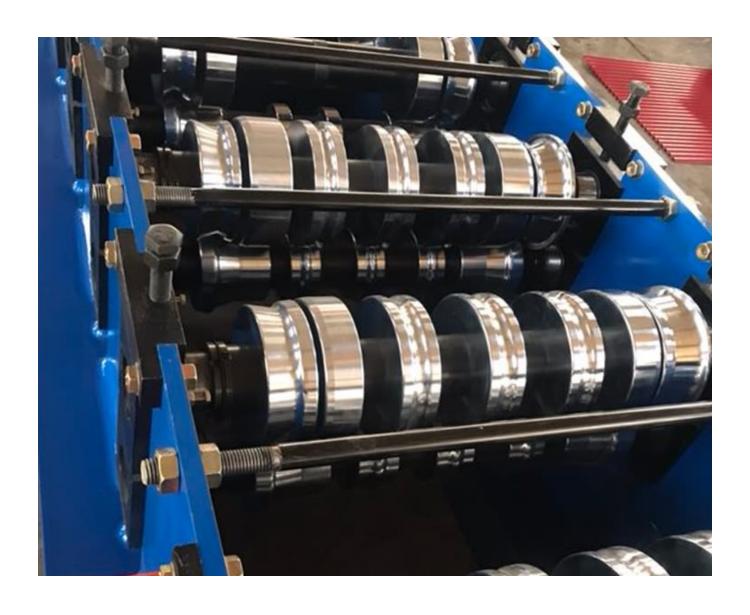

| voltage                                 | 380V50HZ Three-phase or as required        |
| 11                                          | dimension                               | 7*1.3*1.3                                  |
| 12                                          | cutting                                 | hydraulic cutting                          |
| 13                                          | blade material                          | Cr12 steel with quenched treated 60°C-62°C |
| 14                                          | control system                          | PLC(Delta)                                 |
| 15                                          | length tolerance                        | ±1mm                                       |

Machine photos:



## Packaging Details:

- 1. Machine is covered by plastic film.
- 2. PLC control box, spare parts and other small parts are packed by wooden carton box.

Product link: <a href="https://www.toprollformingmachine.com/?p=14052">https://www.toprollformingmachine.com/?p=14052</a>