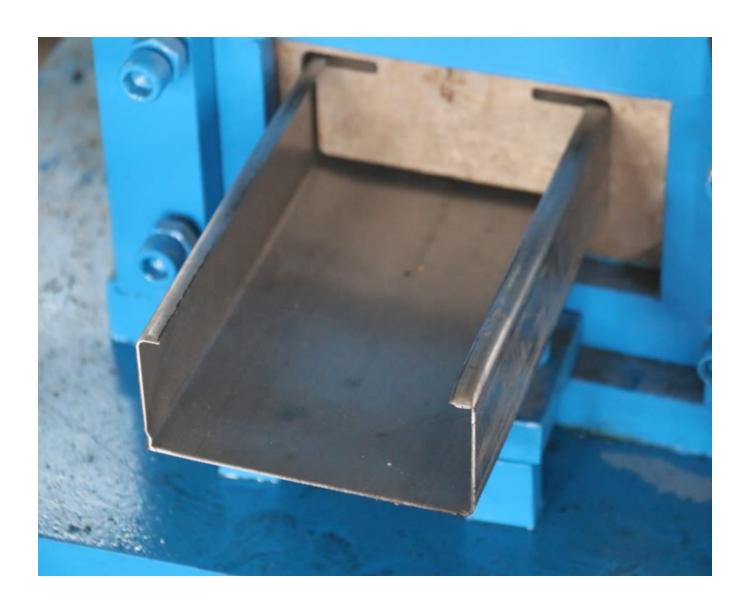

omium plating                                            |
| 14                                               | On both sides of the wall | A3 steel                                                    |
|                                                  | material                  |                                                             |
| 15                                               | Frame                     | International H-beam                                        |
| 16                                               | Blade material            | Cr12Mov                                                     |
| 17                                               | Forming wheel             | Bearing steel quenching                                     |

Machine picture display



## Terms:

- 1. Delivery: within 60 days after receiving the deposit.
- 2. Package: export standard package for container.
- 3. Payment: TT (30% by TT in advance, 70% by TT after inspect the machine before delivery)

## Company profile:

We are committed to research and develop this industry for more than 20 years, and our productions are widely used in gardens, factories, resorts, hotels, exhibition halls, vacation lands, ancient architectures and modern villas.

Product link: <a href="https://www.toprollformingmachine.com/?p=14095">https://www.toprollformingmachine.com/?p=14095</a>