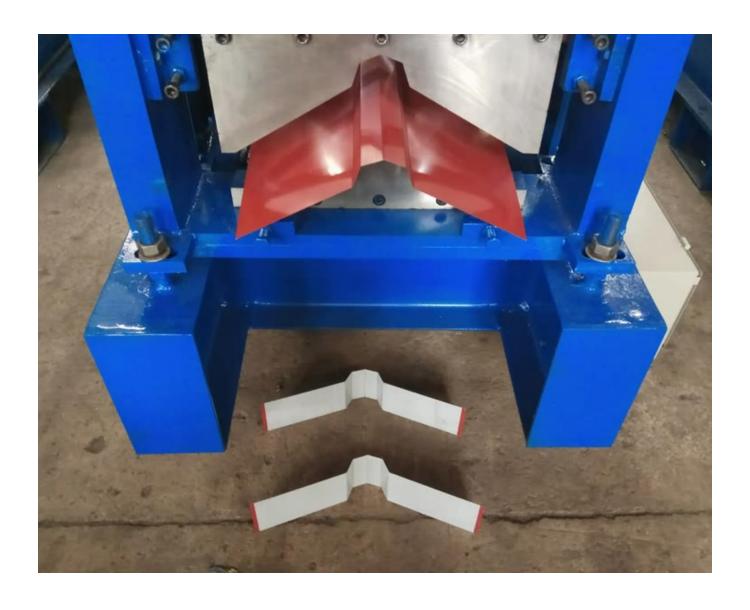

| Cutter material        | Cr12 with quenched treatment HRC 58-62            |
| 17                                                    | Cutting length error   | ±2mm                                              |
| 18                                                    | Voltage                | 380V/50Hz and 3 or according to your requirements |
| 19                                                    | Control system         | PLC control system                                |
| 20                                                    | Size of PLC            | 700*1000*300mm                                    |
| 21                                                    | PLC                    | Delta/Siemens                                     |

Machine details:



## Contact details

If you have any needs or questions, please feel free to contact us. We will be waiting for you here 24 hours. Please join us.

Product link: <a href="https://www.toprollformingmachine.com/?p=14108">https://www.toprollformingmachine.com/?p=14108</a>