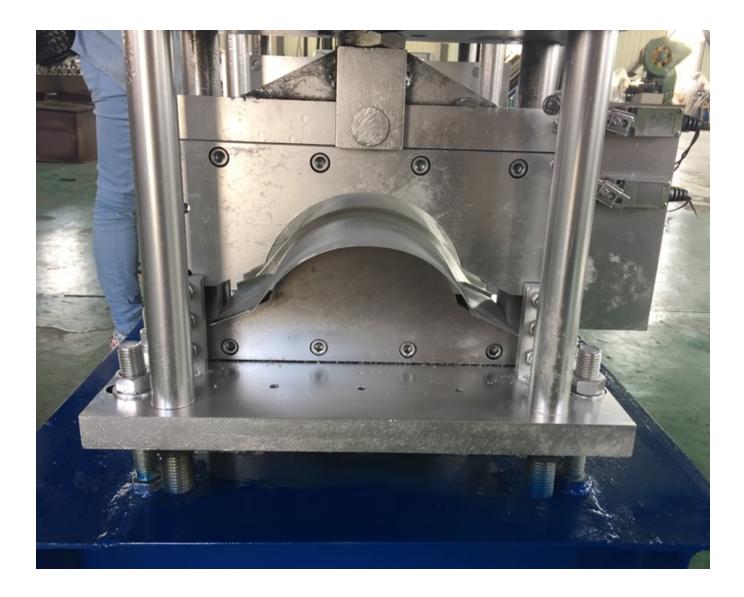

## Cheap price Coil Leveller Machine -Roof ridge making machine - Haixing Industrial

| roof ridge making machine parameters |                        |                                                   |
|--------------------------------------|------------------------|---------------------------------------------------|
| 1                                    | Decoiler               | Manual decoiler or hydraulic decoiler             |
| 2                                    | Raw material thickness | 0.2-0.8mm                                         |
| 3                                    | Material               | As your requirements                              |
| 4                                    | Machine dimensions     | 7000*800*1500mm                                   |
| 5                                    | Feeding width          | According to your profile                         |
| 6                                    | Forming station        | 13 to 15 steps                                    |
| 7                                    | Shaft diameter         | 75mm                                              |
| 8                                    | Shaft material         | High-grade 45# steel, heated and quenched         |
| 9                                    | Roller material        | High-grade 45# steel, coated with 0.05mm chrome   |
| 10                                   | Forming speed          | 10-15m/minute (adjustable)                        |
| 11                                   | Transmission type      | Chain transmission                                |
| 12                                   | Machine frame stand    | Welded structural steel, thickness is 18mm        |
| 13                                   | Main motor             | 5.5kW from Shanghai, China                        |
| 14                                   | Cutting type           | Stop hydraulic cutting                            |
| 15                                   | Cutting power          | 3kW                                               |
| 16                                   | Cutter material        | Cr12 with quenched treatment HRC 58-62            |
| 17                                   | Cutting length error   | ±2mm                                              |
| 18                                   | Voltage                | 380V/50Hz and 3 or according to your requirements |
| 19                                   | Control system         | PLC control system                                |
| 20                                   | Size of PLC            | 700*1000*300mm                                    |
| 21                                   | PLC                    | Delta/Siemens                                     |