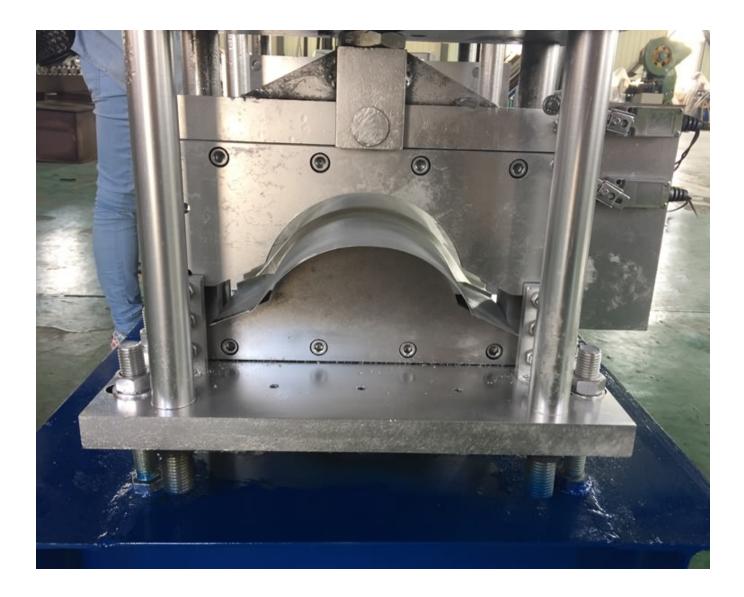

## Roof ridge making machine - Haixing Industrial - Haixing Industrial

| roof ridge making machine parameters |                        |                                                   |
|--------------------------------------|------------------------|---------------------------------------------------|
| 1                                    | Decoiler               | Manual decoiler or hydraulic decoiler             |
| 2                                    | Raw material thickness | 0.2-0.8mm                                         |
| 3                                    | Material               | As your requirements                              |
| 4                                    | Machine dimensions     | 7000*800*1500mm                                   |
| 5                                    | Feeding width          | According to your profile                         |
| 6                                    | Forming station        | 13 to 15 steps                                    |
| 7                                    | Shaft diameter         | 75mm                                              |
| 8                                    | Shaft material         | High-grade 45# steel, heated and quenched         |
| 9                                    | Roller material        | High-grade 45# steel, coated with 0.05mm chrome   |
| 10                                   | Forming speed          | 10-15m/minute (adjustable)                        |
| 11                                   | Transmission type      | Chain transmission                                |
| 12                                   | Machine frame stand    | Welded structural steel, thickness is 18mm        |
| 13                                   | Main motor             | 5.5kW from Shanghai, China                        |
| 14                                   | Cutting type           | Stop hydraulic cutting                            |
| 15                                   | Cutting power          | 3kW                                               |
| 16                                   | Cutter material        | Cr12 with quenched treatment HRC 58-62            |
| 17                                   | Cutting length error   | ±2mm                                              |
| 18                                   | Voltage                | 380V/50Hz and 3 or according to your requirements |
| 19                                   | Control system         | PLC control system                                |
| 20                                   | Size of PLC            | 700*1000*300mm                                    |
| 21                                   | PLC                    | Delta/Siemens                                     |