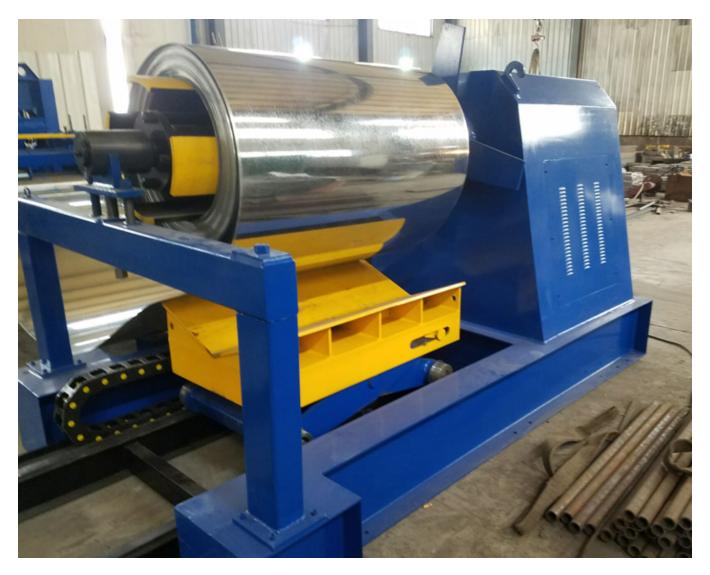

## Factory making Roof Wall Ridge Cap Roll Forming Machine - hydraulic decoiler machine - Haixing Industrial

With the help of limit switch box, this decoiler can work with roll forming machine synchronized. It greatly save the labors and improved the working efficiency.

Machine picture display

Our company insists on the service aim: quality first, credit first, we believe that quality is the lifeblood of entering rise, we will supply satisfied products and after-sale service for every client. We always offer relateive technical support, quick response, all your inquire will replied within 24 hours.