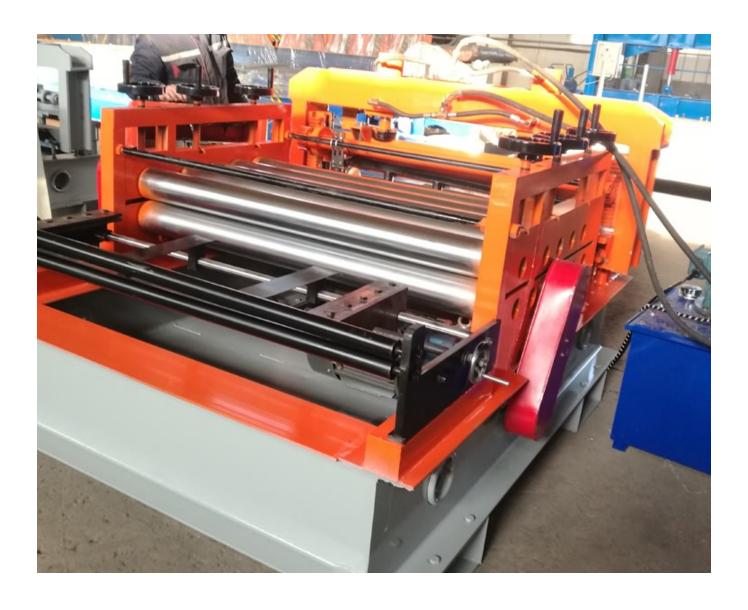

## New Delivery for Steel Door Frame Making Machines -Steel plate leveling machine - Haixing Industrial

The steel plate leveling machine is mainly used to correct plates of various specifications and cut into pieces. This machine can be used for leveling various cold and hot rolled sheets.

Machine photos: