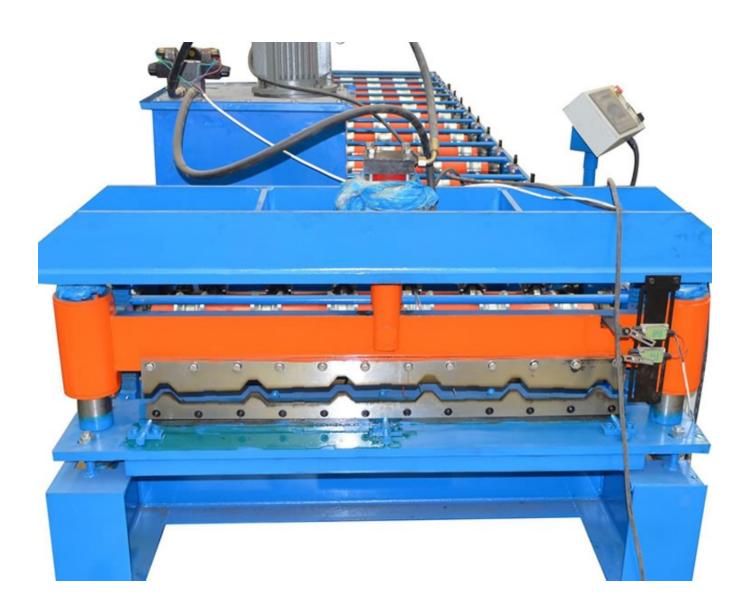

## Massive Selection for Steel Door Frame Machine -Aluminum trapezoidal roof making machine - Haixing Industrial

Aluminum trapezoidal roof making machine can uses galvanized steel sheet, colored armor plate or aluminum plate as the material plate.

Detail of machine:

Terms:

- 1. Delivery: within 60 days after receiving the deposit.
- 2. Package: export standard package for container.
- 3. Payment: TT (30% by TT in advance, 70% by TT after inspect the machine before delivery).