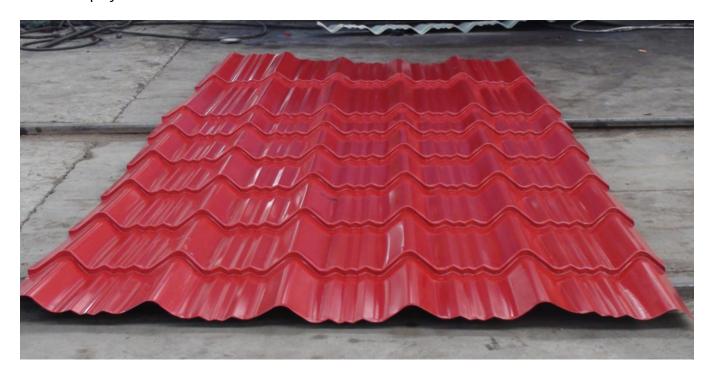

or. |
| 10                                             | Tolerance          | Thickness tolerance: ±0.02mm;Length tolerance: ±2mm                                                                     |
| 11                                             | Zinc coated        | 30275g/sqm, as requested.                                                                                               |
| 12                                             | Face paint         | PE; HDP; SMP; PVDF; Two layers; 20-25μm;                                                                                |
| 13                                             | Back paint         | PE grey white color One layer 5-7um                                                                                     |

Picture display



## Advantages:

- 1. Environmental and economic
- 2. Various and colorful appearance
- 3. Wide application
- 4. More fashion
- 5. Quickly shipping

Product link: <a href="https://www.toprollformingmachine.com/?p=14254">https://www.toprollformingmachine.com/?p=14254</a>