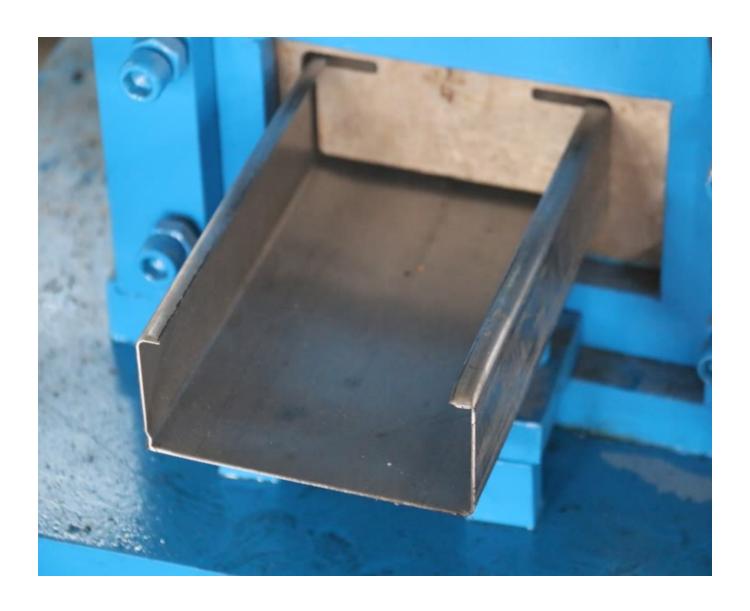

## Hot New Products Ceiling T Grid Roll Forming Machine - C Shape Purlin Roll Forming Machine - Haixing Industrial

C Shape Purlin Roll Forming Machine parts: single-end feeding machine, feeding leveling, forming system, straightening mechanism, at single + double holes, after forming shear system, supporting material platform.

Machine picture display