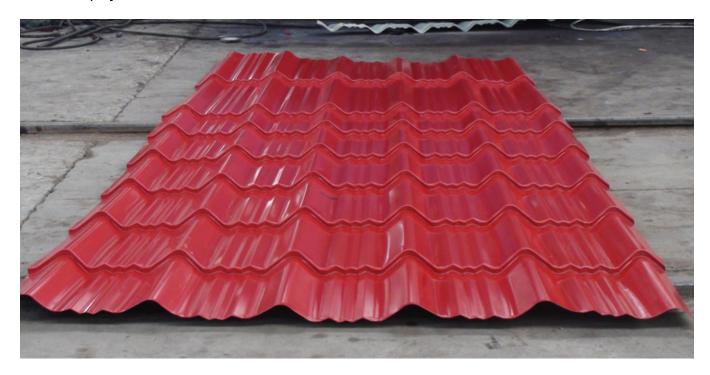

or. |
| 10                                             | Tolerance          | Thickness tolerance:±0.02mm;Length tolerance: ±2mm                                                                      |
| 11                                             | Zinc coated        | 30275g/sqm, as requested.                                                                                               |
| 12                                             | Face paint         | PE; HDP; SMP; PVDF; Two layers; 20-25µm;                                                                                |
| 13                                             | Back paint         | PE grey white color One layer 5-7um                                                                                     |

Picture display



## Advantages:

- 1. Environmental and economic
- 2. Various and colorful appearance
- 3. Wide application
- 4. More fashion
- 5. Quickly shipping

Product link: <a href="https://www.toprollformingmachine.com/?p=14307">https://www.toprollformingmachine.com/?p=14307</a>