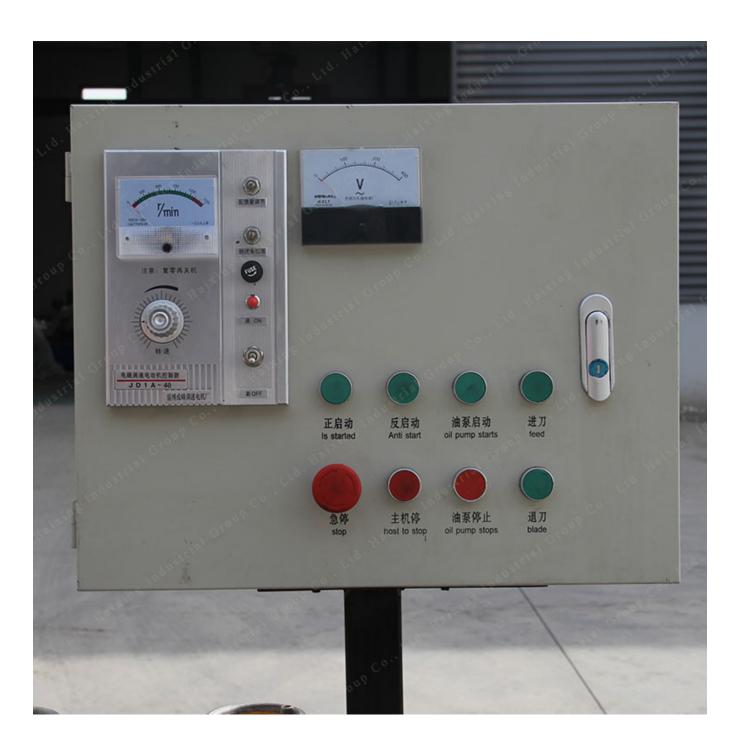

Ceiling U Light Steel Keel Roll Forming Machine Building Structural Material Manufacturing Machine picture display

Terms:

- 1. Delivery: within 60 days after receiving the deposit.
- 2. Package: export standard package for container.
- 3. Payment: TT (30% by TT in advance, 70% by TT after inspect the machine before delivery).