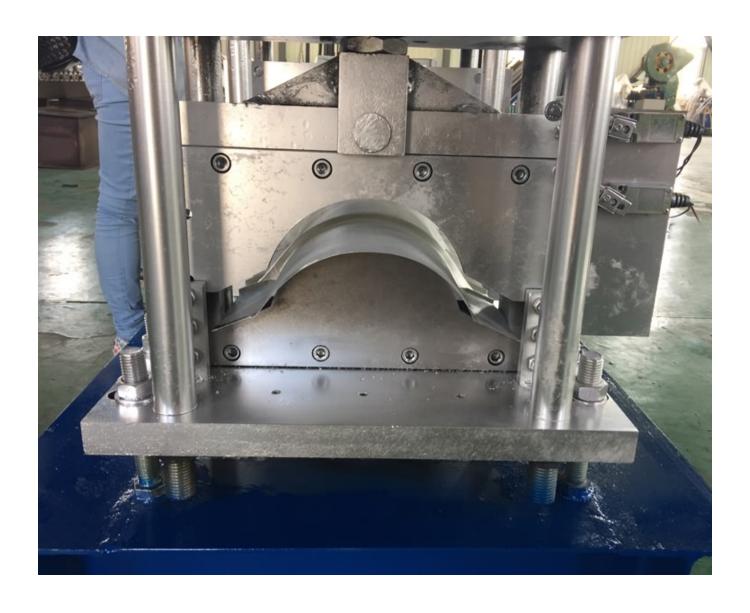

## Online Exporter Double Layer Forming Machine -Personlized Products Combined Punching And Shearing Machine

Roof ridge making machine - Haixing Industrial - Haixing Industrial

| roof ridge making machine parameters |                        |                                                   |
|--------------------------------------|------------------------|---------------------------------------------------|
| 1                                    | Decoiler               | Manual decoiler or hydraulic decoiler             |
| 2                                    | Raw material thickness | 0.2-0.8mm                                         |
| 3                                    | Material               | As your requirements                              |
| 4                                    | Machine dimensions     | 7000*800*1500mm                                   |
| 5                                    | Feeding width          | According to your profile                         |
| 6                                    | Forming station        | 13 to 15 steps                                    |
| 7                                    | Shaft diameter         | 75mm                                              |
| 8                                    | Shaft material         | High-grade 45# steel, heated and quenched         |
| 9                                    | Roller material        | High-grade 45# steel, coated with 0.05mm chrome   |
| 10                                   | Forming speed          | 10-15m/minute (adjustable)                        |
| 11                                   | Transmission type      | Chain transmission                                |
| 12                                   | Machine frame stand    | Welded structural steel, thickness is 18mm        |
| 13                                   | Main motor             | 5.5kW from Shanghai, China                        |
| 14                                   | Cutting type           | Stop hydraulic cutting                            |
| 15                                   | Cutting power          | 3kW                                               |
| 16                                   | Cutter material        | Cr12 with quenched treatment HRC 58-62            |
| 17                                   | Cutting length error   | ±2mm                                              |
| 18                                   | Voltage                | 380V/50Hz and 3 or according to your requirements |
| 19                                   | Control system         | PLC control system                                |
| 20                                   | Size of PLC            | 700*1000*300mm                                    |
| 21                                   | PLC                    | Delta/Siemens                                     |